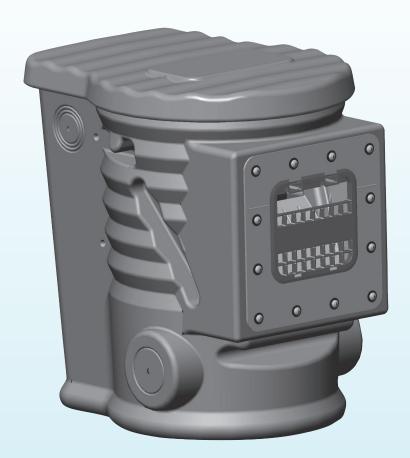

## 2500 GPH Skimmer

Our newest Little Giant pond skimmer from Franklin Electric makes installing and owning a water garden easier than ever. Our family of skimmers offer a convenient and effective way to reduce maintenance by removing surface debris. Ideal for new installs or remodeling an existing pond.

## Features/Benefits:

- Lockable weir gate Restricts water for easier maintenance
- Bottom siphon port Allows for complete water circulation
- Circular, ridged wall design Provides extra strength and in-ground anchoring
- Molded drill-out ports on both sides Flexible installation for new or existing ponds
- Heavy duty net Catches large debris
- Easy to clean brushes Catch smaller debris