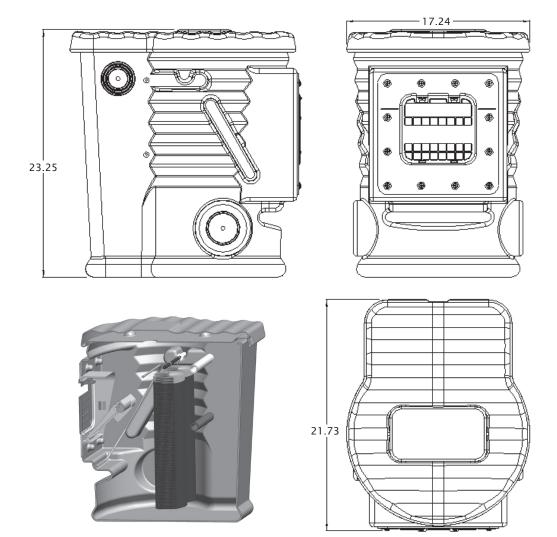

## **SPECIFICATIONS**

| MODEL NUMBER    | SK2.5           |
|-----------------|-----------------|
| ITEM NUMBER     | 566131          |
| Width           | 17.24"          |
| Height          | 23.25"          |
| Length          | 21.73"          |
| Gate Width      | 6.6"            |
| Max GPH         | 2,500           |
| UPC Code        | 0 10121 13383 9 |
| Master Quantity | 1               |