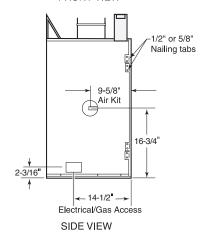

## FIELD INSTALLED ACCESSORIES

Bi-fold Glass Doors: GD36BA (Black), GD36SSA (Stainless)

Outside Combustion Air Kit: OAC4

Ambient Technologies<sup>™</sup> Remote Controls and Thermostats

FRONT VIEW

A Brand of Monessen Hearth Systems Co. www.majesticproducts.com