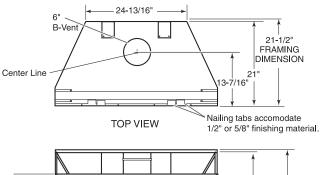

## INTERIOR DIMENSIONS

Front opening width: 36" Front opening height: 21-1/2" Rear Wall Width: 24-13/16"

Depth: 21"

## TECHNICAL INFORMATION

Max. Btu Input: 25,000 BTU/HR

**Ignition System:** Signature Command™ System

Gas Type: Natural or LP Flue Type: B Vent Vent Size: 6" B Vent

Clearance on Flue: Specified by B Vent Manufacturer