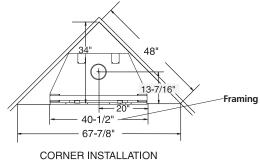

## PRODUCT SPECIFICATIONS 400SBVNSC B Vent

## INTERIOR DIMENSIONS

Front opening width: 36" Front opening height: 21-1/2" Rear Wall Width: 24-13/16"

Depth: 21"