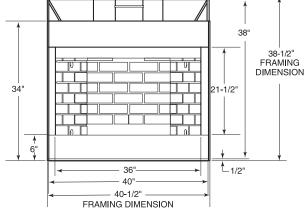

## INTERIOR DIMENSIONS

Front opening width: 36" Front opening height: 21-1/2" Rear Wall Width: 24-13/16"

Depth: 21"