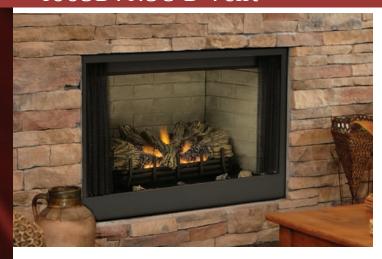

## PRODUCT SPECIFICATIONS 400SBVNSC B Vent

## INTERIOR DIMENSIONS

Front opening width: 36" Front opening height: 21-1/2" Rear Wall Width: 24-13/16"

Depth: 21"

## TECHNICAL INFORMATION

Max. Btu Input: 25,000 BTU/HR

**Ignition System:** Signature Command™ System

Gas Type: Natural or LP Flue Type: B Vent Vent Size: 6" B Vent

Clearance on Flue: Specified by B Vent Manufacturer