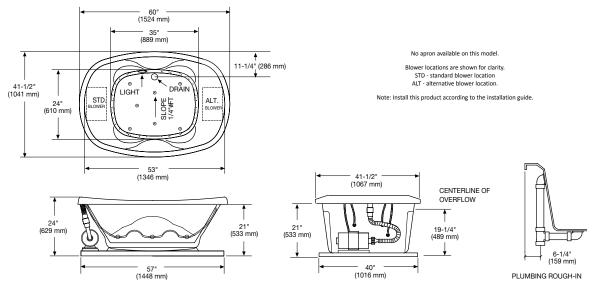

## **Technical Information**

Rough-in measurements my vary 1/4" (+/-)

INSTALLER NOTE: DUE TO THE FREEFORM SHAPE OF THIS TUB IT IS RECOMMENDED THAT THE TUB BE ON THE JOBSITE BEFORE MAKING THE FINAL CUT OUT FOR DROP IN INSTALLATION.

These dimensions are nominal and subject to change without notice.

When tested for compliance to the requirements of ASME A112.19.7M for "Whirlpool Bath Appliances" and ANSI Z124.1.2M "American National Standard for Plastic Bathtub and Shower Units", the tested units are found to comply and are acceptable for listing under IAPMO R & T.