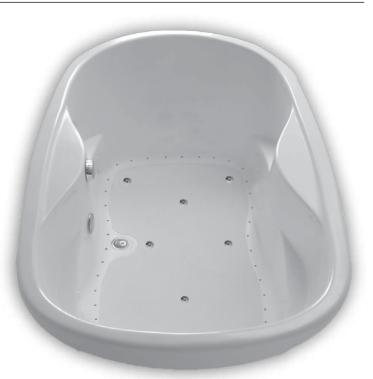

# **Models 9031/9131/9231** Essence™

Ariance® Oval Air Massage Bath

### **Features**

- 60" x 41-1/2" x 24" Oval air massage bath
- Three advanced therapy air bath systems
- Multifunctional digital controller
- Chromatherapy system Seven healing light settings with a full spectrum sequencing mode
- PerfectBack™ Multiple soothing recessed back jets with heated neck/back rest
- Heated SilentAir™ system
- QuickDrain™ channel system and automatic purge system
- Color-Match trim for air jets Optional finishes available
- Cable drain with matching trim (optional)
- Two pillows
- Mansfield® Limited Ten Year Warranty
- Available in standard colors (white, almond, biscuit and bone) and premium colors (British khaki, sterling silver, black and ice gray)