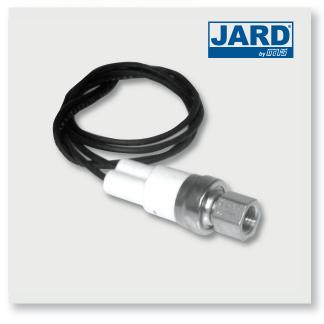

# **JARD Pressure Switches**

MARS SERIES

## Fixed Setting Pressure Controls High Pressure Cut-Outs

JARD offers the most complete line of high pressure cut-outs available.

#### **Features:**

- Tamper proof construction
- Direct mounting on tubing

#### **Specifications:**

- Contacts rated at 6 amps, 24-240 volts
- 1/4" female flare S.A.E. mounting
- 18" leads
- UL & CSA recognized