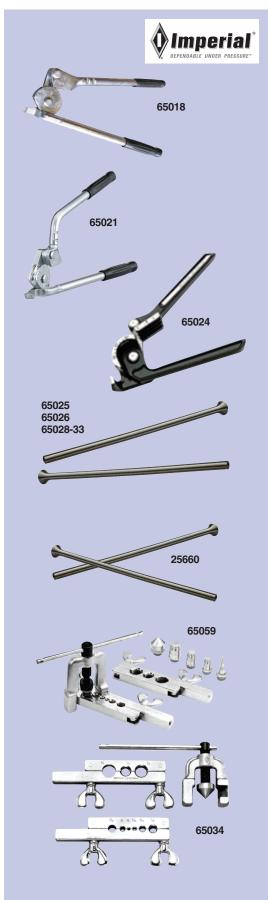

## Tube Benders

Imperial lever type tube benders are used for soft copper, aluminum, brass, steel and other metal tubing. Each tool bends one size. The open size design slips over tube at any point. Our tube benders make smooth short radius bends up to 180°. Each bender tool is calibrated to show angle of bend. The wide hook grips tubing securely and the new fixed hook has easy 90° start. Our line of lever tube benders feature a swivel handle which may be repositioned to regain leverage for bends greater than 90°, eliminating bender twisting and handle crossing. The enclosed swivel mechanism provides extended life. Ideal for bending stainless steel, as well as other tubing.

Imperial Imp<sup>®</sup> triple header benders feature calibrated markings for accurate left-hand, right-hand and offset bends. 90° start requires less effort - making bending fast and easy.

Imperial spring type tube benders are for use on soft copper and aluminum tubing. These tools allow hand bending of soft tubing to any shape without collapsing walls. Special spring steel, nickel finished. End belled for quick tube removal.

| MARS<br>NO. | MFG.<br>NO. | DESCRIPTION                           | CASE<br>QTY. |
|-------------|-------------|---------------------------------------|--------------|
| 65018       | 364FHA06    | Lever type 3/8" OD                    | 10           |
| 65063       | 364FHA10    | Lever type 5/8" OD                    | 10           |
| 65021*      | 364FHB06    | Lever type with swivel handle 3/8" OD | 5            |
| 65022*      | 364FHB08    | Lever type with swivel handle 1/2" OD | 5            |
| 65024       | 368FH       | Triple header; 1/4", 5/16", 3/8" OD   | 10           |
|             |             | 15/16" radius to center               |              |
| 65025       | 102F04      | Spring type 1/4" OD                   | 10           |
| 65026       | 102F06      | Spring type 3/8" OD                   | 10           |
| 65028       | 102F08      | Spring type 1/2" OD                   | 10           |
| 65031       | 102F10      | Spring type 5/8" OD                   | 10           |
| 65032       | 102F12      | Spring type 3/4" OD                   | 10           |
| 65033       | 102F14      | Spring type 7/8" OD                   | 10           |
| 65029       | 163F        | Spring set; 1/4", 3/8", 1/2", 5/8" OD | 10           |

## **MARS** Tube Benders

| MARS  | DESCRIPTION                                                          | MARS | CASE |
|-------|----------------------------------------------------------------------|------|------|
| NO.   |                                                                      | PACK | QTY. |
| 25660 | External spring type tube benders, 1/4", 3/8", 1/2" & 5/8", set of 4 | 1    | 24   |

## **Tubing Tool Kits**

MARS #65059, 45° flaring and swaging tool kit is for use on 1/8", 3/16", 1/4", 5/16", 3/8", 7/16", 1/2" and 3/4" OD tubing. Flares or swages. Converts quickly. Features screw-type feed. Ideal close quarters tool. Swivel type swaging adapters and spreader cone are hard-chrome finished for easy operation. Self centering, slip-on forged steel yoke. Includes five swage adapters for 3/16", 1/4", 5/16", 3/8", 1/2" and 3/4" OD tubing. Place for a plastic kit.

MARS #65034, 45° flaring kit is for use on 1/8" - 3/4" OD tubing. This compact kit contains two flaring bars & one yoke. The self centering forged steel yoke has a slip-on feature. The swivel flaring cone reduces effort. Packaged in plastic case.

| MARS<br>NO. | MFG.<br>NO. | DESCRIPTION                     | CASE<br>QTY. |
|-------------|-------------|---------------------------------|--------------|
| 65059       | 275FS       | 45° flaring and swaging tool    | 1            |
| 65034       | 375FS       | 45° flaring kit for 1/8" - 3/4" | 1            |