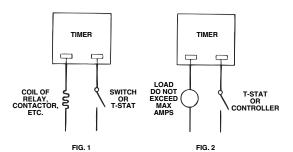

### **Specifications:**

· .040 amps min. latch current

| MARS<br>NO. | S TYPE<br>DELAY | TIME<br>DELAY<br>RANGE | TYPE<br>OF<br>ADJUSTMEN <sup>-</sup>                     | INPUT<br>F VOLTAGE | HZ    | MAX<br>AMPS. | VOLTAGE<br>DROP | CONNECTION<br>DIAGRAM |
|-------------|-----------------|------------------------|----------------------------------------------------------|--------------------|-------|--------------|-----------------|-----------------------|
| 32391       | l on make       | 6 sec8 min.            | dial                                                     | 19240VAC           | 50/60 | 1            | 2.5 at 1 amp.   | 1                     |
| 32394       | l on make       | 1 sec1023 sec.         | slide switch<br>adjustable in<br>1 second<br>increments. | 19144VAC           | 50/60 | 1            | 2.5 at 1 amp.   | 1                     |
| 32396       | on make         | 1 sec1023<br>sec.      | slide switch<br>adjustable in<br>1 second<br>increments. | 80240VAC           | 50/60 | 1            | 2.5 at 1 amp.   | 1                     |

## **Heavy Duty**

|       | -       |             |      |         |       |    |                |        |
|-------|---------|-------------|------|---------|-------|----|----------------|--------|
| 32397 | on make | 101000 sec. | dial | 24 VAC  | 50/60 | 6  | 2 at 6 amp.    | 1 or 2 |
| 32398 | on make | 101000 sec. | dial | 120 VAC | 50/60 | 10 | 2.1 at 10 amp. | 1 or 2 |
| 32399 | on make | 101000 sec. | dial | 230 VAC | 50/60 | 10 | 5 at 10 amp.   | 1 or 2 |