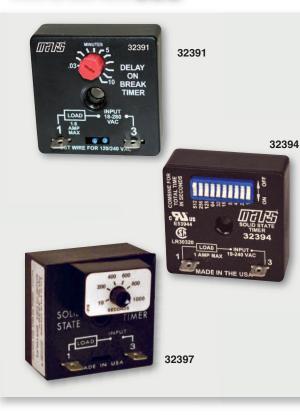

# MARS Solid State Timers Delay On Make

The MARS 32391 is the top-selling timer in the industry. Its reliability has been proven in the field by knowledgeable contractors.

The MARS 32391 will **not** be fooled by **the thermostat** anticipator.

### **Specifications:**

· .040 amps min. latch current

| MARS<br>NO. | S TYPE<br>DELAY | TIME<br>DELAY<br>RANGE | TYPE<br>OF<br>ADJUSTMEN <sup>-</sup>                     | INPUT<br>F VOLTAGE | HZ    | MAX<br>AMPS. | VOLTAGE<br>DROP | CONNECTION<br>DIAGRAM |
|-------------|-----------------|------------------------|----------------------------------------------------------|--------------------|-------|--------------|-----------------|-----------------------|
| 32391       | l on make       | 6 sec8 min.            | dial                                                     | 19240VAC           | 50/60 | 1            | 2.5 at 1 amp.   | 1                     |
| 32394       | l on make       | 1 sec1023 sec.         | slide switch<br>adjustable in<br>1 second<br>increments. | 19144VAC           | 50/60 | 1            | 2.5 at 1 amp.   | 1                     |
| 32396       | on make         | 1 sec1023<br>sec.      | slide switch<br>adjustable in<br>1 second<br>increments. | 80240VAC           | 50/60 | 1            | 2.5 at 1 amp.   | 1                     |

## **Heavy Duty**

|       | -       |             |      |         |       |    |                |        |
|-------|---------|-------------|------|---------|-------|----|----------------|--------|
| 32397 | on make | 101000 sec. | dial | 24 VAC  | 50/60 | 6  | 2 at 6 amp.    | 1 or 2 |
| 32398 | on make | 101000 sec. | dial | 120 VAC | 50/60 | 10 | 2.1 at 10 amp. | 1 or 2 |
| 32399 | on make | 101000 sec. | dial | 230 VAC | 50/60 | 10 | 5 at 10 amp.   | 1 or 2 |