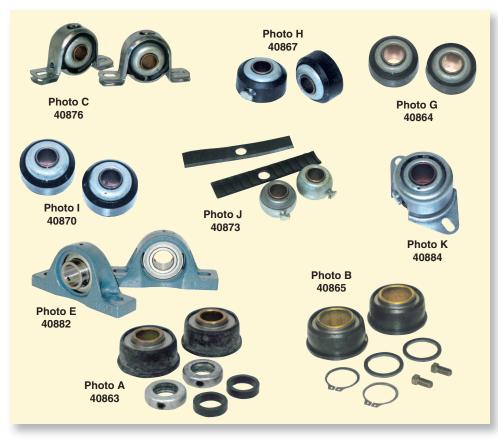

## **Bearings**

All airMars bearings and bearing assemblies are designed and manufactured to precise tolerance. Dedication to quality assures good fit and long life.

| MARS<br>NO. | TYPE                   | BORE    | O.D.     | РНОТО | BAG  |
|-------------|------------------------|---------|----------|-------|------|
| NO.         | ITPE                   | BURE    | U.D.     | PHOTO | QTY. |
| 40863       | Cartridge              | 3/4"    | 1-13/16" | А     | 2    |
| 40864       | Cartridge w/shaft      | 3/4"    | 1-13/16" | G     | 2    |
| 40865       | Cartridge w/journal    | 3/4"    | 1-13/16" | В     | 2    |
| 40867       | Oil                    | 5/8"    | 1-13/16" | Н     | 2    |
| 40868       | Oil                    | 3/4"    | 1-13/16" | Н     | 2    |
| 40870       | Sealed                 | 5/8"    | 1-13/16" | Ι     | 2    |
| 40871       | Sealed                 | 3/4"    | 1-13/16" | I     | 2    |
| 40872       | Sealed H.D.            | 1"      | 2-1/2"   | 1     | 2    |
| 40873       | Randall Type           | 3/4"    | 1-27/32" | J     | 2    |
| 40874       | Randall Oil            | 1"      | 1-27/32" | J     | 2    |
| 40875       | Randall Oil            | 1"      | 2-1/2"   | J     | 2    |
| 40876       | Pillow Block           | 5/8"    | -        | С     | 2    |
| 40877       | Pillow Block           | 3/4"    | -        | С     | 2    |
| 40878       | Pillow Block           | 1"      | -        | С     | 2    |
| 40879       | Pillow Block H.D.      | 1"      | -        | С     | 2    |
| 40880       | Pillow Block-Ball Brg. | 3/4"    | -        | E     | 2    |
| 40881       | Pillow Block-Ball Brg. | 1"      | -        | E     | 2    |
| 40882       | Pillow Block-Ball Brg. | 1-3/16" | -        | E     | 2    |
| 40883       | Pillow Block-Ball Brg. | 1-7/16" | -        | E     | 2    |
| 40884       | Flange Bearing         | 3/4"    | 1-13/16" | K     | 2    |