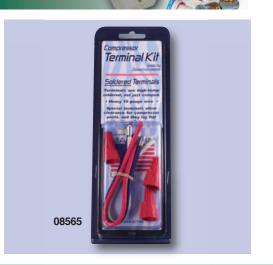

# **Compressor Terminal Repair Kit**

MARS SERIES 862

Zebra Instruments offers a compressor terminal repair kit. The terminals are high-temp soldered to the 10ga. Fine strand, color coded wires for the best connection. These special terminals allow clearance for compressor post, and lay flat under the safety cover, Twist on wire nuts also provided.

| MARS  | DESCRIPTION                    | MARS | CASE |
|-------|--------------------------------|------|------|
| NO.   |                                | PACK | QTY. |
| 08565 | Compressor Terminal Repair Kit | 1    | 24   |