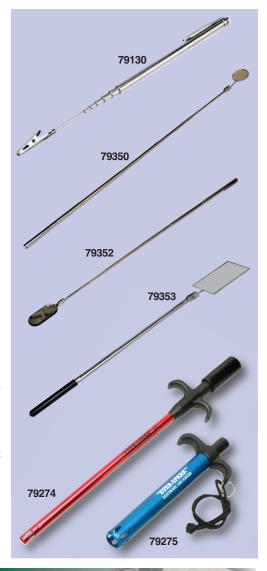

#### **Specialty Tools**

The MARS telescoping pilot match holder with magnet collapses to fit in shirt pocket. Extends to 25". Attractively packaged and barcoded for merchandising.

| MARS<br>NO. | DESCRIPTION        | MARS<br>PACK |
|-------------|--------------------|--------------|
| 79130       | Pilot match holder | 1            |

#### **Inspection Mirrors**

MARS offers inspection mirrors for virtually any application! Telescoping types available, along with round glass, oval glass, rectangular glass, round metal and rectangular metal. Attractively carded and barcoded.

| MARS<br>NO. | DESCRIPTION                                                             | MARS<br>PACK |
|-------------|-------------------------------------------------------------------------|--------------|
| 79350       | 1 1/4" round dia.glass mirror with 6" arm, adjustable angle             | 1            |
| 79351       | 2 1/4 round dia.glass mirror with 10 1/2" arm, adjustable angle         | 1            |
| 79352       | 1" x 2" oval glass mirror with 6" arm, adjustable angle                 |              |
| 79353       | 2 1/8" x 3-1/2" rectangle glass mirror with 11"-12" extendible arm      | 1            |
| 79358       | 2 1/4" dia.round magnifying glass mirror with vinyl grip handle 14 1/2" | 1            |

### **EVERSPARK Electronic Igniter**

Designed to fit your hand. Makes igniting any burner or torch quick & easy. Stands up to the most demanding field applications.

MARS # 79275 is designed for soldering, brazing, cutting, welding, plumbing, heating, refrigeration, air conditioning and process piping, etc...

MARS # 79274 is designed for use with natural or bottled gas. Applications include: hot water heaters, pilots, gas bbq's, gas logs, gas appliances, industrial, residential, camping & RV's.

| MARS<br>NO. | DESCRIPTION                         | CASE QTY. |
|-------------|-------------------------------------|-----------|
| 79275       | Everspark Torch Ignitor             | 12        |
| 79274       | Everspark II Long Reach Gas Ignitor | 12        |