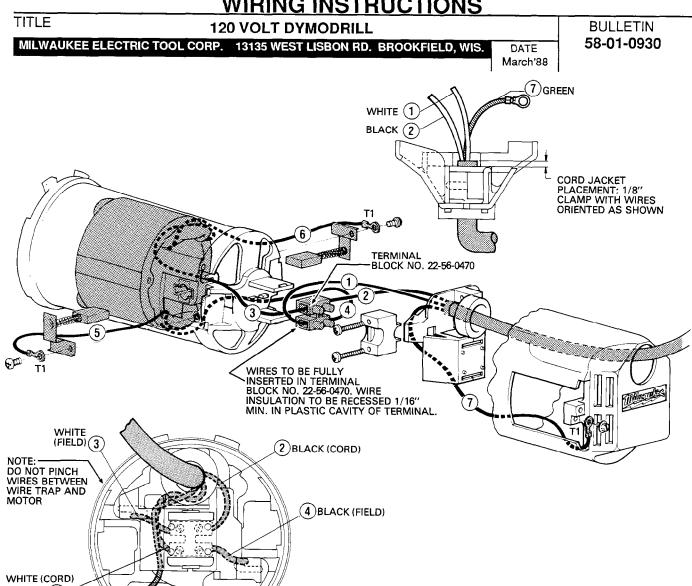

**WIRING INSTRUCTIONS** 

| WIRING SPECIFICATIONS |               |                    |        |                                                       |  |  |
|-----------------------|---------------|--------------------|--------|-------------------------------------------------------|--|--|
| Wire<br>No.           | Wire<br>Color | Origin or<br>Gauge | Length | Terminals, Connectors and 1 or 2 End Wire Preparation |  |  |
| 1                     | WHITE         | CORD               | 2-3/4" | STRIP1/4" AND TIN                                     |  |  |
| 2                     | BLACK         | CORD               | 2-1/4" | STRIP1/4" AND TIN                                     |  |  |
| 3                     | WHITE         | FIELD              |        | STRIP1/4" AND TIN                                     |  |  |
| 4                     | BLACK         | FIELD              |        | STRIP1/4" AND TIN                                     |  |  |
| 5                     | WHITE         | FIELD              |        | STRIP3/16" FOR T1                                     |  |  |
| 6                     | WHITE         | FIELD              |        | STRIP3/16" FOR T1                                     |  |  |
| 7                     | GREEN         | CORD               |        | STRIP3/16" FOR T1                                     |  |  |
|                       |               |                    |        |                                                       |  |  |
|                       |               |                    |        |                                                       |  |  |
|                       |               |                    |        |                                                       |  |  |

GREEN (CORD) (7)

## NOTE: All leads must be held to $\pm 1/8$ ". All field leads to be measured from and perpendicular to laminations. All lead lengths are before stripping.

| TERMINAL DESCRIPTION  |            |       |  |  |  |  |
|-----------------------|------------|-------|--|--|--|--|
| Code                  | Part No.   | Qnty. |  |  |  |  |
| T1                    | 23-74-0840 | 3     |  |  |  |  |
| CONNECTOR DESCRIPTION |            |       |  |  |  |  |
|                       |            |       |  |  |  |  |