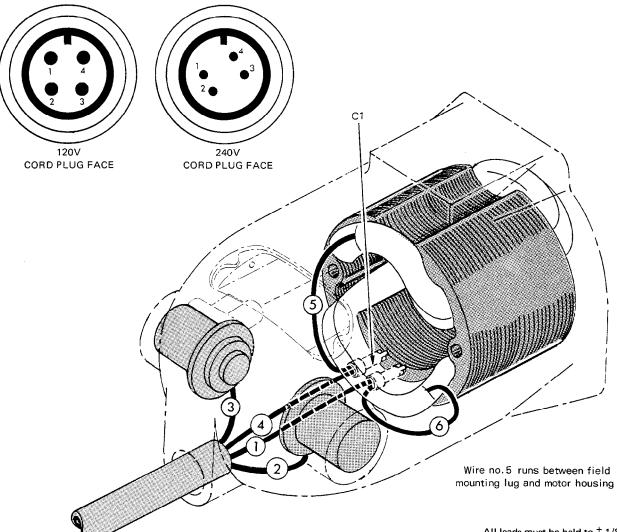

## LARGE DRILL POWER UNIT

MILWAUKEE ELECTRIC TOOL CORP.

13135 WEST LISBON RD BROOKFIELD WIS

DATE Mar. '75 BUĽLETIN **58-01-0371** 

Refer to electrical parts chart for terminal and connector part nos. and quantity required — see drawing for actual hook-up.

| WIRING SPECIFICATIONS |                               |           |         |          |    |    |    |           |    |    |   |
|-----------------------|-------------------------------|-----------|---------|----------|----|----|----|-----------|----|----|---|
| Wire                  | Wire Origin or<br>Color Gauge | Origin or |         | Terminal |    |    |    | Connector |    |    |   |
| No.                   |                               | Length    | T1      | T2       | ТЗ | T4 | C1 | C2        | СЗ | C4 |   |
| 1                     | WHITE                         | CORD      | 2"      |          |    |    |    |           |    |    |   |
| 2                     | RED                           | CORD      | 3-3/4"  |          |    |    |    |           |    |    |   |
| 3                     | BLUE                          | CORD      | 3-3/4"  |          |    |    |    |           |    |    |   |
| 4                     | BLACK                         | CORD      | 2"      |          |    |    |    |           |    |    |   |
| 5                     | BLACK                         | FIELD     | 6-1/2'' |          |    |    |    | X         |    |    | • |
| 6                     | YELLOW                        | FIELD     | 3-3/4"  |          |    |    |    | ×         |    |    |   |
|                       |                               |           |         |          |    |    |    |           |    |    |   |
|                       |                               |           |         |          |    |    |    |           |    |    |   |
|                       |                               |           |         |          |    |    |    |           |    |    |   |

All leads must be held to ± 1/8".

All field leads to be measured from and perpendicular to laminations.

All lead lengths are before stripping.

| An lead lengths are before stripping. |              |       |  |  |  |  |  |  |  |  |
|---------------------------------------|--------------|-------|--|--|--|--|--|--|--|--|
| ELECTRICAL PARTS                      |              |       |  |  |  |  |  |  |  |  |
| TERMINAL DESCRIPTION                  |              |       |  |  |  |  |  |  |  |  |
| Code                                  | ode Part No. |       |  |  |  |  |  |  |  |  |
|                                       |              |       |  |  |  |  |  |  |  |  |
| CONNECTOR DESCRIPTION                 |              |       |  |  |  |  |  |  |  |  |
| Code                                  | Part No.     | Qnty. |  |  |  |  |  |  |  |  |
| C1                                    | 22-56-0160   | 2     |  |  |  |  |  |  |  |  |
| SWITCH DESCRIPTION                    |              |       |  |  |  |  |  |  |  |  |
| Code                                  | Part No.     | Onty. |  |  |  |  |  |  |  |  |
|                                       |              |       |  |  |  |  |  |  |  |  |