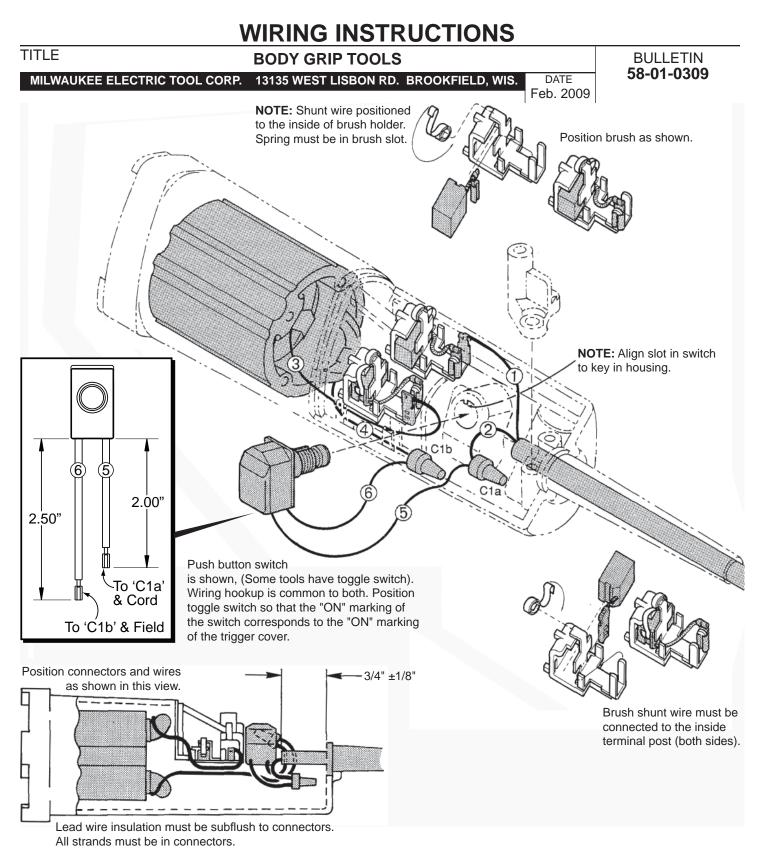

|                                          | WIRING SPECIFICATIONS |                       |       |        |                                                |  |  |
|------------------------------------------|-----------------------|-----------------------|-------|--------|------------------------------------------------|--|--|
| Wire<br>No.                              | Wire<br>Color         | Origin or<br>Part No. | Gauge | Length | Terminals, Connectors and End Wire Preparation |  |  |
| 1                                        | White                 | Cord                  | 18    | 2"     | Strip 5/32" for T1.                            |  |  |
| 2                                        | Black                 | Cord                  | 18    | 2"     | Strip 1/4" for C1a.                            |  |  |
| 3                                        | White                 | Field                 | 18    | 4"     | Strip 5/32" for T1.                            |  |  |
| 4                                        | Black                 | Field                 | 18    | 6"     | Strip 5/16" for C1b.                           |  |  |
| 5                                        | Black                 | Switch                | 18    | 2"     | Strip 1/4" for C1a.                            |  |  |
| 6                                        | Black                 | Switch                | 18    | 2-1/2" | Strip 5/16" for C1b.                           |  |  |
| BULK LEAD WIRE - BULLETIN NO. 58-01-0003 |                       |                       |       |        |                                                |  |  |

NOTE:

All leads must be held to  $\pm 1/8$ ". All lead lengths are before stripping.

| TERMINAL DESCRIPTION  |               |   |  |  |  |  |  |
|-----------------------|---------------|---|--|--|--|--|--|
| Code                  | Code Part No. |   |  |  |  |  |  |
| T1                    | 23-74-0755    | 2 |  |  |  |  |  |
| CONNECTOR DESCRIPTION |               |   |  |  |  |  |  |
| C1                    | C1 22-56-0150 |   |  |  |  |  |  |