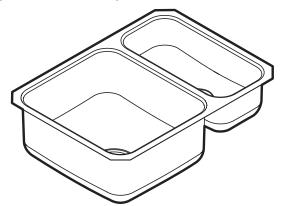

### **SINK DESCRIPTION**

- 2000 Series double bowl undermount sink
- 20 gauge stainless steel, Brushed finish
- Center drain location
- Mounting brackets included, other standard mounting hardware and silicone sealant not included
- · SoundSHIELD sound absorbing system