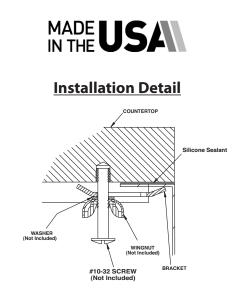

### **SINK DESCRIPTION**

- 2000 Series double bowl undermount sink
- 20 gauge stainless steel, Brushed finish
- Center drain location
- Mounting brackets included, other standard mounting hardware and silicone sealant not included
- · SoundSHIELD sound absorbing system