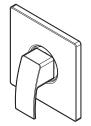

## Kenzo™

## Shower Trim

R89-1DFB Finish(B) R89-1DFC Finish(C) R89-1DFK Finish(K) □

- Lever Handles
  - · Quick Connect
  - Trim Only, Valve Not Included

#### **Features**

- All Metal Construction
- Complete Collection with Coordinating Lavatory and Roman Tub Options
- Metal Lever Handles
- Mounting Hardware Included
- · Ouick Trim Installation-Attaches Without Tools, No **Exposed Screws**
- Fits OX8, JX8, TX8, and VB8 Valve Bodies
- Pforever Warranty®