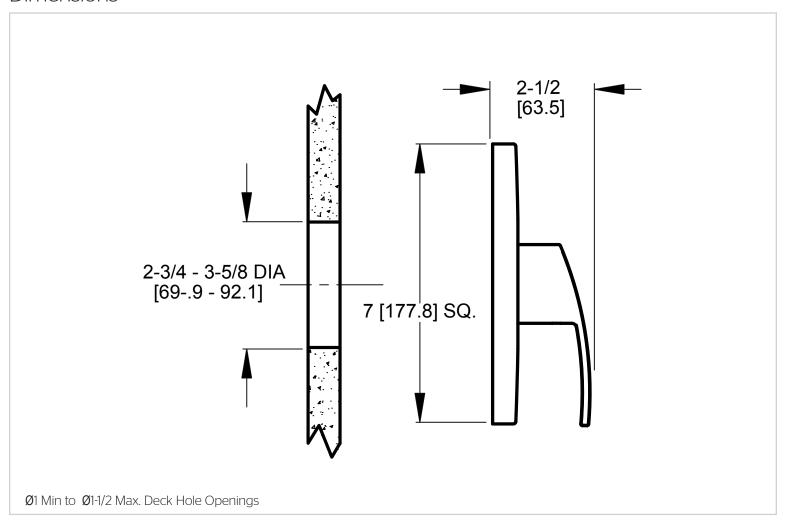

## Kenzo™

## Shower Trim

R89-1DFB Finish(B) R89-1DFC Finish(C) R89-1DFK Finish(K) □



- Lever Handles
  - · Quick Connect
  - Trim Only, Valve Not Included

# Specifications

#### **Features**

- All Metal Construction
- Complete Collection with Coordinating Lavatory and Roman Tub Options
- Metal Lever Handles
- Mounting Hardware Included
- · Ouick Trim Installation-Attaches Without Tools, No **Exposed Screws**
- Fits OX8, JX8, TX8, and VB8 Valve Bodies
- Pforever Warranty®

## **Code Compliance**

Pfister products are designed and manufactured in compliance with the following standards and codes:



- IAPMO Certified
- CSA B125 Certified
- ASME A112.18.1
- ADA Compliant-ANSI A117.1 (Lever handles only)

### Dimensions



SS-R89-1DF