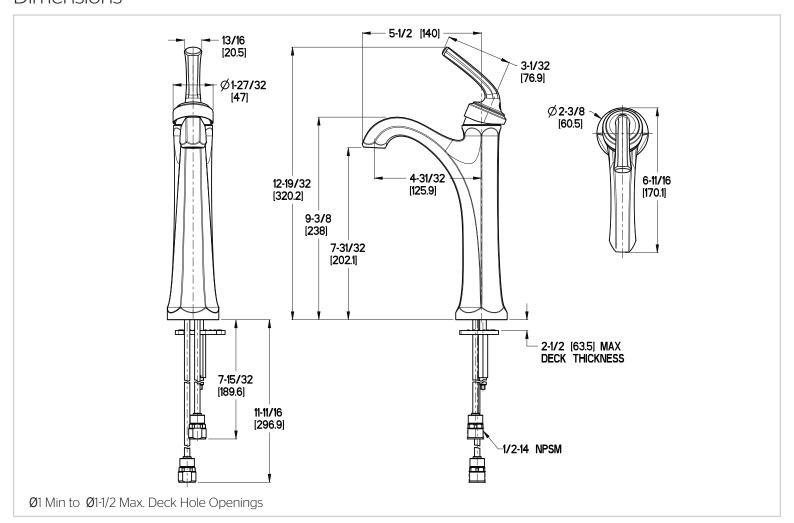

### Arterra™

# Single Control Vessel

LG40-DEOC Finish(C) □ LG40-DEOD Finish(D) □

LG40-DEOK Finish(K)

LG40-DEOY Finish(Y) □



## Specifications

#### **Features**

- 1.2 GPM Flow Rate
- All Metal Construction
- Mounting Hardware Included
- Optional Deckplate
- Pforever Warranty®

## Code Compliance

Pfister products are designed and manufactured in compliance with the following standards and codes:





- CSA B125 Certified
- ASME A112.18.1

• Single Control

- NSF 61/9 Annex G (Low lead)
- Cal Green Compliant
- EPA WaterSense Certification 1.2 gpm, 4.5 L/Min
- ADA Compliant-ANSI A117.1 (Lever handles only)







### Dimensions