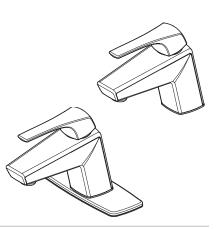

## Arkitek<sup>™</sup> Single Control Lavatory Faucet

LG42-LPMC Finish(C) LG42-LPMK Finish(K)

#### **Features**

- 1.2 GPM Flow Rate
- 3 Hole Deckplate, Sold Seperately
- Mounting Hardware Included
- Push and Seal<sup>™</sup> Pop-Up
- PVD Finish (K Finish Only)
- Temperature Limit Stop
- Pforever Seal Ceramic Disc Valve
- Pforever Warranty<sup>®</sup>