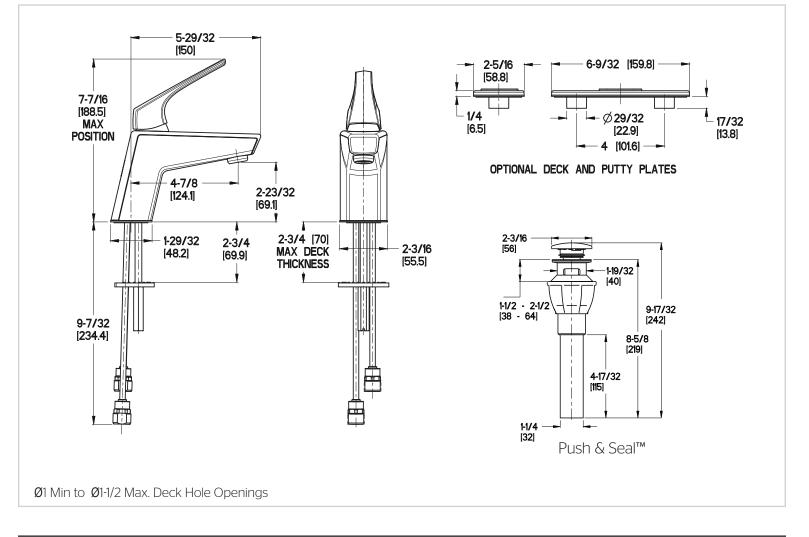

#### **Features**

- 1.2 GPM Flow Rate
- 3 Hole Deckplate, Sold Seperately
- Mounting Hardware Included
- Push and Seal<sup>™</sup> Pop-Up
- PVD Finish (K Finish Only)
- Temperature Limit Stop
- Pforever Seal Ceramic Disc Valve
- Pforever Warranty<sup>®</sup>