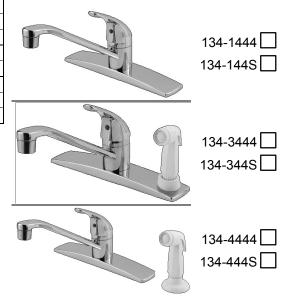

| Finishes        | 134-1444 | 134-144S | 134-3444 | 134-344S | 134-4444 | 134-444S |
|-----------------|----------|----------|----------|----------|----------|----------|
| Polished Chrome | Х        |          | Х        |          | Х        |          |
| Stainless Steel |          | Х        |          | Х        |          | Х        |

| Features                               | 134-1444 | 134-144S | 134-3444 | 134-344S | 134-4444 | 134-444S |
|----------------------------------------|----------|----------|----------|----------|----------|----------|
| Lever Handle                           | Х        | Х        | Х        | Х        | Х        | Х        |
| 3-Hole Installation                    | Х        | Х        | Х        | Х        |          |          |
| 4-Hole Installation                    |          |          |          |          | Х        | Х        |
| ADA Compliant                          | Х        | Х        | Х        | Х        | Х        | Х        |
| White Side Spray                       | Х        | Х        | Х        | Х        | Х        | Х        |
| Stainless Steel Ball Valve             | Х        | Х        | Х        | Х        | Х        | Х        |
| Step-By-Step Installation Instructions | Х        | Х        | Х        | Х        | Х        | Х        |
| Pforever Warranty®                     | Х        | Х        | Х        | Х        | Х        | Х        |