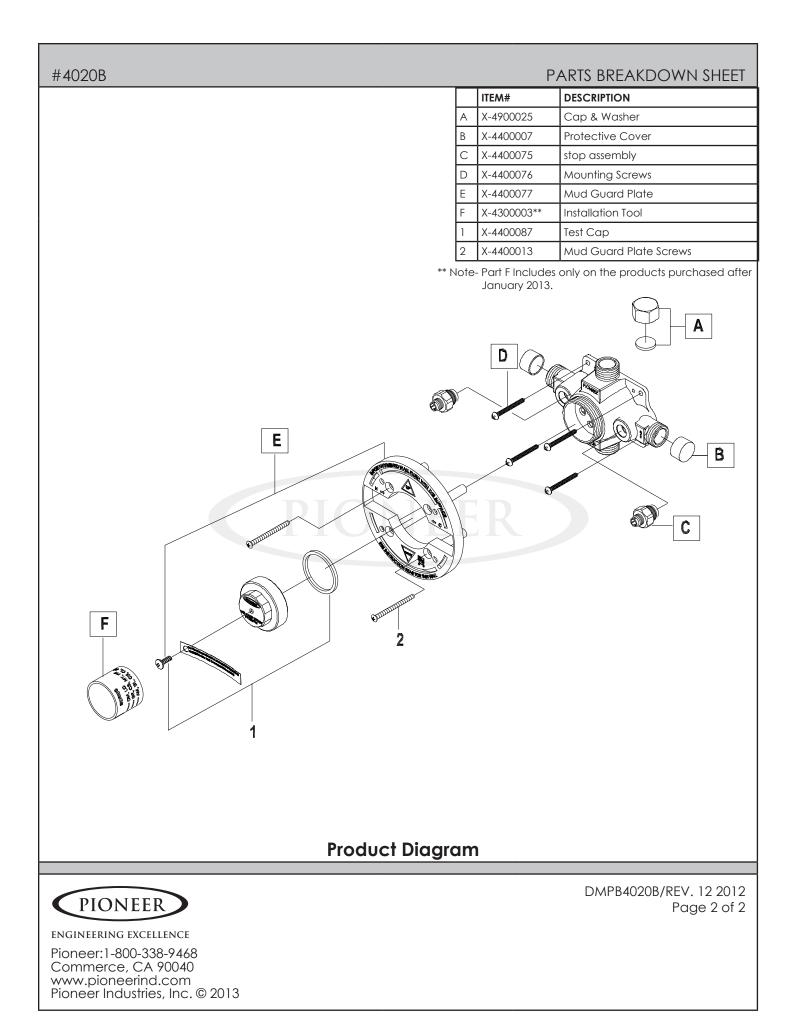

## PIONEER ENGINEERING EXCELLENCE #4020B PARTS BREAKDOWN SHEET **DESCRIPTION** Single Handle Pressure Bal-٠ ance Tub and Shower Valve Set Combo CXC and IPS Inlet and . **Outlet Connections** Cartridge, Sleeve, Lock nut, Retaing Ring Ships With Trim Kit Brass Inlet Stops Back to Back Installation #4020B SHOWN STANDARDS APPLICABLE ASME A112.18.1 Model #: ASSE 1016 . CUPC / IAPMO LISTED Specific Features: Project Name: Submitted For: Model Description Finishes #4020B Single Handle Tub and Shower Valve Set 🛾 NA #4020B-B Single Handle Tub and Shower Valve Set-Builder Tract Pack 🛾 NA DMPB4020B/REV. 12 2012 PIONEER Page 1 of 2 ENGINEERING EXCELLENCE Pioneer:1-800-338-9468 Commerce, CA 90040 www.pioneerind.com Pioneer Industries, Inc. © 2013