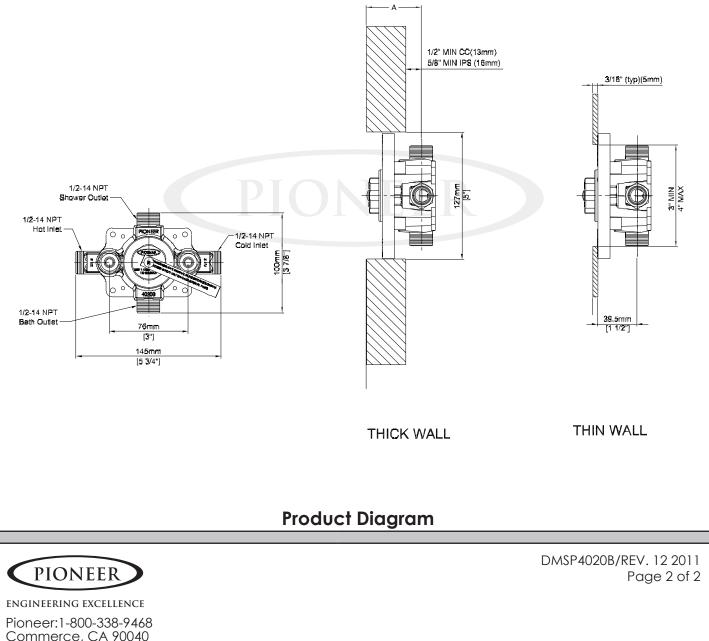

## Installation Note:

| Series       | 'A'-Recommended<br>Distance | Series       | 'A'-Recommended<br>Distance |
|--------------|-----------------------------|--------------|-----------------------------|
| 4LG100T~400T | 2-1/8"                      | 4MT1X0T~400T | 2-1/8"                      |
| 4DM100T~400T | 2-1/4"                      | 4BR1X0T~400T | 2-1/4"                      |
| 4CB100T~400T | 2-1/8"                      | 4CS100T~400T | 2-1/4"                      |
| 4PR100T~400T | 2-1/4"                      | 4CL200T~300T | 1-3/4"                      |
| 4AM100T~400T | 2"                          |              |                             |