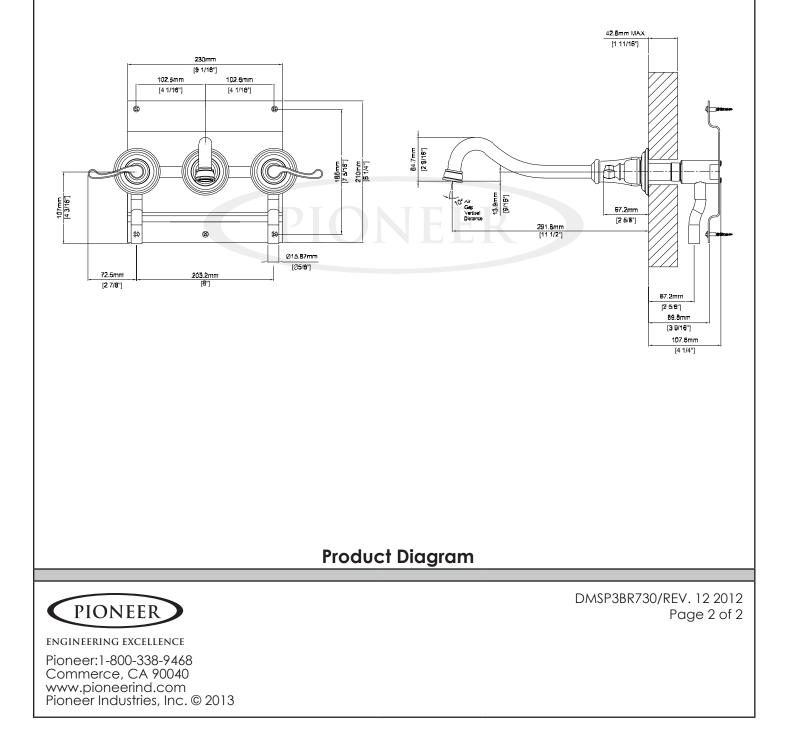

## ENGINEERING EXCELLENCE **Brentwood Series** #3BR730 SPECIFICATION SHEET **DESCRIPTION FINISHES** Two Handle Lavatory Wall PC PVD Polished Chrome Mount Vessel Filler BN PVD Brushed Nickel • Beaux Lever Handles PVD Polished Nickel ٠ ΡN 11" Reach . • PB PVD Polished Brass Ceramic Disc Cartridges . • ORB Oil Rubbed Bronze 3-Hole 8" Installation . . Includes Valve With Mounting #3BR730 SHOWN \* ADA Plate FLOW STANDARDS APPLICABLE Aerator Limited to 1.5 GPM ASME A112.18.1 . ANSI A117.1 Model #: ANSI / NSF 61, SECTION 9 CUPC / IAPMO LISTED / ADA . COMPLIANT Specific Features: CONTAINS NO MORE THAN 0.25% WEIGHTED AVERAGE Project Name: LEAD CONTENT Submitted For: Description Model Finishes D PC #3BR730 Two Handle Lavatory Wall-Mount Vessel Filler Other\_\_\_\_ DMSP3BR730/REV. 12 2012 PIONEER Page 1 of 2 ENGINEERING EXCELLENCE Pioneer:1-800-338-9468 Commerce, CA 90040