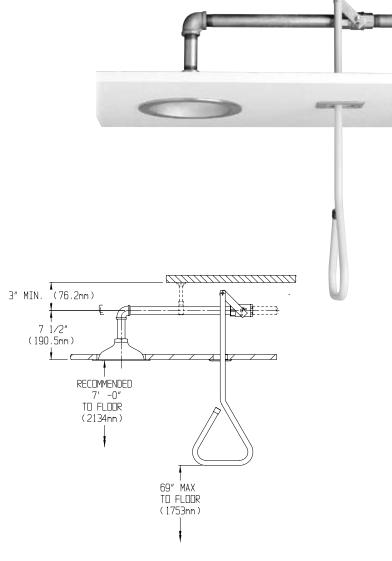

### **DESCRIPTION**

The SE-236-PR Lifesaver® Emergency Shower features a concealed ceiling mounted impeller action chrome-plated shower head with a horizontal supply. The unit is activated with a 1" stay-open ball valve operated by a high visibility yellow pull rod.

### **SPECIFICATIONS**

Showerhead: Brass, 10" flush mounted,

polished chrome plated

Flow Control: Internal 20 gpm regulator Valve: 1" NPT female brass, chrome-plated,

stay-open valve

Flange: Brass, chrome plated Pipe: 1" IPS galvanized steel

Activator: High visibility yellow aluminum pull rod

Performance: 20 gpm @ 20 psi Compliance: ANSI Z358.1

Universal Emergency Sign Included