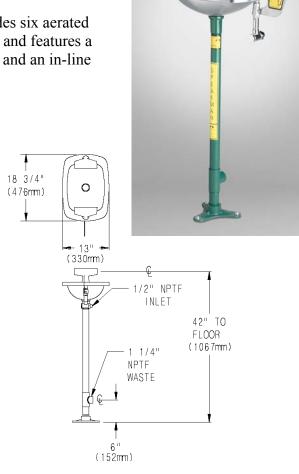

## **DESCRIPTION**

SE-420 Eyesaver<sup>®</sup> pedestal mounted eye/face wash provides six aerated sprays for gentle yet thorough rinsing of the eyes and face and features a large rectangular stainless steel bowl, stay open ball valve and an in-line strainer.

BOWL: 300 Series Stainless Steel.

SPRAY HEADS: (6) Brass, Chrome-Plated, Aerated.

VALVE: 1/2" NPT Female Brass, Chrome-Plated.

ACTIVATOR: Stainless Steel Push Handle.

SHROUDS: Yellow Polypropylene.

INLET: 1/2" NPT Female.

STRAINER: Brass, Chrome-Plated, In-Line.

PIPE: 1-1/4" IPS Galvanized Steel. WASTE: 1-1/4: NPT Female. FINISH: Safety Green Paint.

Universal Emergency Sign Included Compliance: Meets ANSI Z358.1-1998