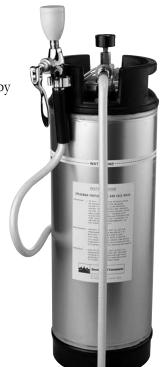

## DESCRIPTION

The SE-597 is a portable personal wash station. Supplied with stainless steel tank, pressure gauge, air filler, pressure relief valve, and drench hose. The unit is activated by squeeze handle with aerated spray nozzle, and dust cover.

## **SPECIFICATIONS**

Tank: 5 gallon (19 liters) stainless steel Drench Hose:

Valve: 3/8" NPT female brass, chrome plated Hose: 6' reinforced, 750 PSI burst pressure, hose clip for valve Sprayhead: Yellow plastic spray outlet with flip-top dust cap and an automatic flow control

Shipping Weight: 12 <sup>1</sup>/<sub>4</sub> lbs.Filled Weight: 61 <sup>1</sup>/<sub>4</sub> lbs.Performance: 0.75 GPM for 7 mins.

| Job Name             |
|----------------------|
| Location             |
| Architect/Engineer   |
| Sales Representative |
| Wholesaler           |
| Date Model #         |