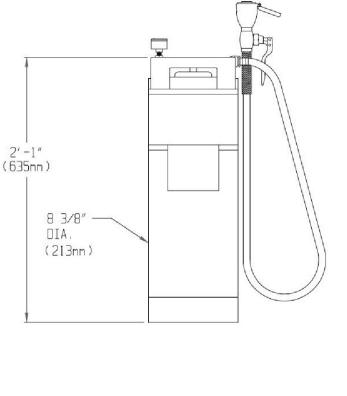

## **SPECIFICATIONS**

Tank: 5 gallon (19 liters) stainless steel Drench Hose:

Valve: 3/8" NPT female brass, chrome plated Hose: 6' reinforced, 750 PSI burst pressure, hose clip for valve Sprayhead: Yellow plastic spray outlet with flip-top dust cap and an automatic flow control

Shipping Weight: 12 <sup>1</sup>/<sub>4</sub> lbs.Filled Weight: 61 <sup>1</sup>/<sub>4</sub> lbs.Performance: 0.75 GPM for 7 mins.

| Job Name             |
|----------------------|
| Location             |
| Architect/Engineer   |
| Sales Representative |
| Wholesaler           |
| Date Model #         |