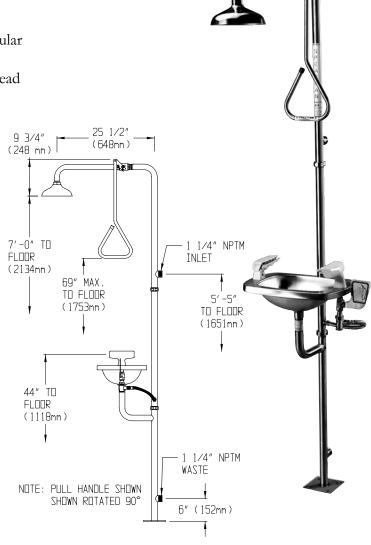

#### **DESCRIPTION**

The SE-623 Safe-T-Zone® features the SE-400 eye/face wash with six aerated sprays and rectangular stainless steel bowl combined on a stainless steel stanchion with an impeller action deluge showerhead which is activated by a stainless steel pull rod.

#### **SPECIFICATIONS**

Showerhead: 8" diameter stainless steel Flow Control: Internal 20 gpm regulator Valve: 1" NPT female stainless steel.

Full flow stay open ball valve

Activator: Stainless steel triangular pull rod Stanchion: 1½" stainless steel, 18 gauge tubing

Inlet & Waste: 1<sup>1</sup>/<sub>4</sub>" NPT male Performance: 20 gpm @ 30 psi

Finish: Stainless steel
EYE/FACE WASH: SE-400
Bowl: 300 series stainless steel

Spray Heads: (6) brass, chrome-plated aerators,

plastic covered brass bodies

Valve: ½" NPT female stainless steel Activator: Stainless steel push handle Shrouds: Yellow polypropylene Strainer: Brass, chrome-plated, in-line Performance: 9.3 gpm @ 30 psi Compliance: ANSI Z358.1