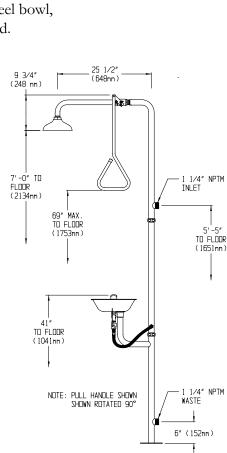

## DESCRIPTION

Combination station with SE-582 eyewash with dual spray outlets, flip top dust covers and stainless steel bowl, stainless steel stanchion with a deluge showerhead. Activated by a stainless steel pull rod. **SPECIFICATIONS** Showerhead: 8" diameter stainless steel Flow Control: Internal 20 gpm restrictor Valve: 1" NPT female stainless steel. Full flow stay-open ball valve Activator: Stainless steel triangular pull rod Stanchion: 1<sup>1</sup>/<sub>2</sub>" stainless steel, 18 gauge tubing Inlet & Waste: 1<sup>1</sup>/<sub>4</sub>" NPT male Finish: Stainless steel Performance: 20 gpm @ 20 psi EYEWASH: SE-582 Bowl: 300 series stainless steel Spray Heads: (2) aerated yellow plastic spray outlets with flip-top dust caps Valve: 1/2" NPT stainless steel Activator: Stainless steel push handle Inlet: 1/2" NPT female Performance: 3.6 gpm @ 30 psi Compliance: ANSI Z358.1 Universal Emergency Sign Included