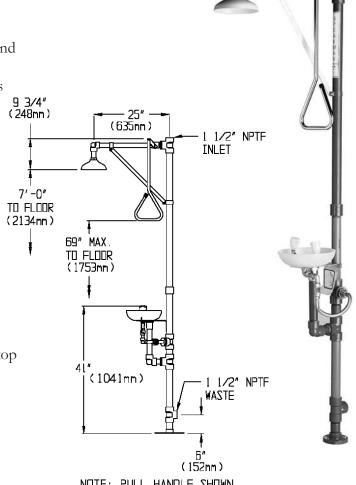

Stanchion: 1½" schedule 80 PVC Inlet & Waste: 1½" NPT female Performance: 20 gpm @ 30 psi

Inlet: 1/2" NPT female

Performance: 3.8 gpm @ 30 psi Compliance: ANSI Z358.1

Universal Emergency Sign Included

NOTE: PULL HANDLE SHOWN ROTATED 90°