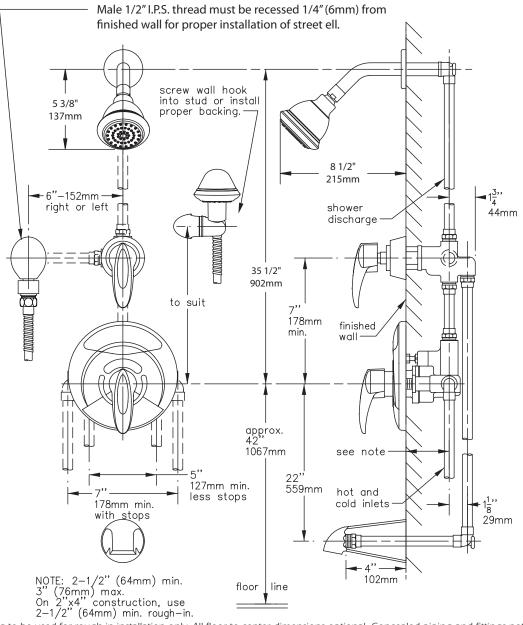

**Suffix X:** Integral service stops—allows water shut-off at valve for service

This drawing to be used for rough-in installation only. All floor to center dimensions optional. Concealed piping and fittings not furnished by manufacturer. For ADA compliance (Americans with Disabilities Act) consult ADAAG or your state regulations for proper product choice and mounting locations. For complete installation, adjustment and service information see installation instructions.