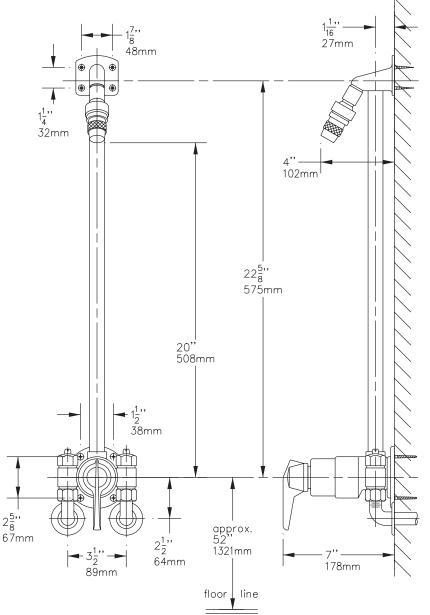

## 1-410

**Safetymix**<sup>®</sup> Exposed Pressure-Balancing mixing valve with integral unions, 20" head riser, head bracket, Fre-Flo shower head, and two street elbows with escutcheons.

Suffix X: Integral service stops—allows water shut-off at valve for service

This drawing to be used for rough-in installation only. All floor to center dimensions optional. Concealed piping and fittings not furnished by manufacturer. For ADA compliance (Americans with Disabilities Act) consult ADAAG or your state regulations for proper product choice and mounting locations. For complete installation, adjustment and service information see installation instructions.