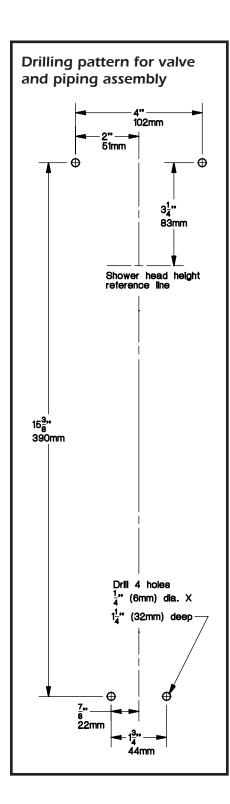

## INSTALLATION:

- With special screwdriver provided remove screw located on shield above valve, remove head bracket with hex socket key, remove large locking nut, remove valve handle with hex socket key, remove dome and nameplate with locking ring. Remove unit cover.
- 2. Mount valve and piping assembly to wall with screws and anchors provided. Connect supply piping.
- 3. Replace unit cover and reassemble in reverse order.
- 4. Install shower head.