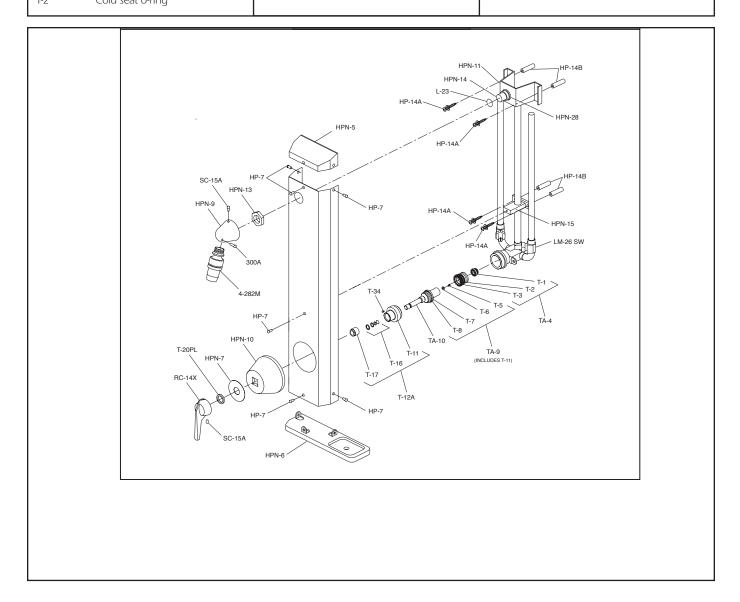

| INDIVIDUAL PARTS |                         | INDIVIDUAL PARTS |                                         | COMPOSITE PARTS                  |                                                                                                                                                                                                                        |  |
|------------------|-------------------------|------------------|-----------------------------------------|----------------------------------|------------------------------------------------------------------------------------------------------------------------------------------------------------------------------------------------------------------------|--|
| HP-7<br>HP-14A   | Screw<br>Screw          | T-3<br>T-5       | Cold renewable seat<br>Hot washer screw | KIT-HP<br>KIT-HPEC               | Mounting hardware kit<br>Extension cover kit                                                                                                                                                                           |  |
| HP-14B           | Star plastic anchors    | T-6              | Hot washer                              | TA-4                             | Hot seat (T-1)                                                                                                                                                                                                         |  |
| HPN-5            | Тор сар                 | T-7              | Cold washer retainer                    |                                  | Cold seat (T-3)                                                                                                                                                                                                        |  |
| HPN-6            | Soap dish               | T-8              | Cold washer                             |                                  | Cold seat O-ring (T-2)                                                                                                                                                                                                 |  |
| HPN-7            | Nameplate               | TA-10            | Flow control spindle                    | TA-9                             | Hot washer screw (T-5)                                                                                                                                                                                                 |  |
| HPN-9            | Shower head bracket     | T-11             | Cap gasket                              |                                  | Hot washer (T-6),                                                                                                                                                                                                      |  |
| HPN-10           | Dome cover              | T-12A            | Cap assembly                            |                                  | Cold water retainer (T-7)                                                                                                                                                                                              |  |
| HPN-11           | Head mounting bracket   | T-16             | Packing, o-ring and washer              |                                  | Cold washer (T-8),                                                                                                                                                                                                     |  |
| HPN-13           | Mounting bracket nut    | T-17             | Packing nut                             |                                  | Cap gasket (T-11)                                                                                                                                                                                                      |  |
| HPN-14           | Head bracket stud       | T-20PL           | Dome lock nut                           | TA-10                            | Spindle assembly                                                                                                                                                                                                       |  |
| HPN-15           | Pipe and shield bracket | T-34             | Limit stop with o-ring                  |                                  |                                                                                                                                                                                                                        |  |
| HPN-28           | Locking nut             | 300A             | Set screw                               | Tools required for installation: |                                                                                                                                                                                                                        |  |
| L-23             | O-ring                  | 4-282M           | Fre-Flo shower head                     | Slotted scr                      | Slotted screwdriver, phillips screwdriver,<br>soldering equipment, adjustable wrench,<br>channel lock pliers, hex socket keys (1/8"<br>and 3/32"), electric drill with 1/4" drill bit,<br>HY-50 screwdriver (provided) |  |
| LM-26 SW         | Service stop complete   |                  |                                         |                                  |                                                                                                                                                                                                                        |  |
| RC-14X           | Handle                  |                  |                                         |                                  |                                                                                                                                                                                                                        |  |
| SC-15A           | Set screw               |                  |                                         |                                  |                                                                                                                                                                                                                        |  |
| T-1              | Hot renewable seat      |                  |                                         |                                  |                                                                                                                                                                                                                        |  |
| T-2              | Cold seat o-ring        |                  |                                         | 11-50 3010                       |                                                                                                                                                                                                                        |  |