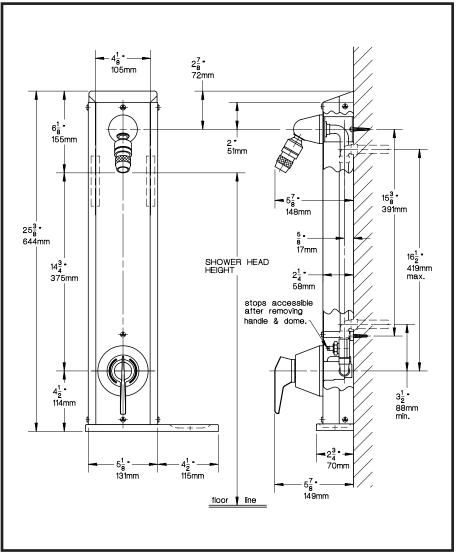

## Recommended head heights

6′0″ Men \_ Boys, Senior High\_\_\_\_ 5′10″ Boys, Junior High \_\_\_\_ 5′7″ Boys, Elementary \_\_\_\_\_ 5′4″ 5′8″ Women \_ Girls, Senior High \_\_\_\_ 5′8″ Girls, Junior High \_\_\_\_ 5′5″ Girls, Elementary\_ 4′2″

For ADA compliance (Americans with Disabilities Act) consult ADAAG or your state regulations for proper product choice and mounting heights. ADAAG does permit a fixed shower head mounted 48" above the floorin unmonitored facilities where vandalism may be a problem.