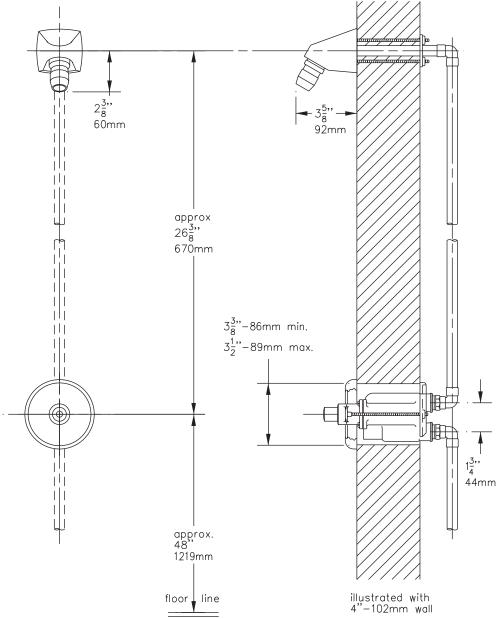

## 3-310-R

**Showeroff**® shower limiter valve with integral stop, 1/2" IPS back connections and escutcheon with rear mounting. Fre-Flo institutional shower head with adjustable spray. Nozzle-type design for maximum protection against hard water mineral build-up. Back plate and thru bolts for extra thick wall. All mounting fasteners for valve and head are vandal resistant hex socket type.

This drawing to be used for rough-in installation only. All floor to center dimensions optional. Concealed piping and fittings not furnished by manufacturer. For ADA compliance (Americans with Disabilities Act) consult ADAAG or your state regulations for proper product choice and mounting locations. For complete installation, adjustment and service information see installation instructions.