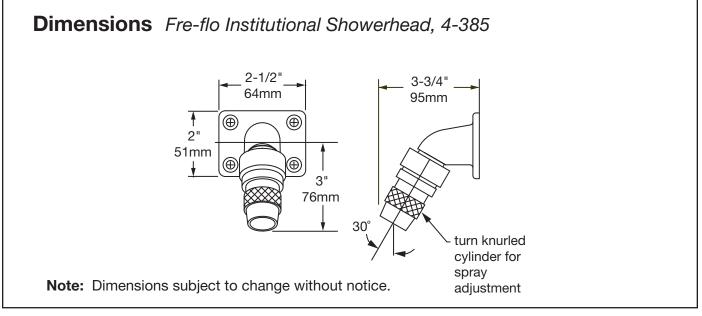

Location:



# Fre-Flo Institutional Showerhead, 4-385

## **Specification Submittal**

#### **Model Numbers**

4-385 Showerhead with mounting bracket and fasteners

## **Product Highlights**

- Single mode showerhead
- Vandal resistant
- Standard flow rate is 2.5 gpm (9.5 L/min)
- Polished Chrome finish

### **Options / Modifications**

Append appropriate -suffix to model number.

- □-2.02.0 (7.6 L/min) Flow rate restrictor□-MMale thread connection (1/2"MIPS)
- □ -A Anchor plate for use with ceramic tile

### **Standards / Certifications**

ASME A112.18.1-2005/CSA B125.1-05

#### Warranty

- Limited Lifetime to the original end purchaser in residential / consumer installations.
- **5 years** for commercial installations



Symmons Industries, Inc. • 31 Brooks Drive • Braintree, MA 02184 (800) 796-6667, (781) 848-2250 • Fax (800) 961-9621, (781) 664-1300 Website: www.symmons.com • Email: customerservice@symmons.com