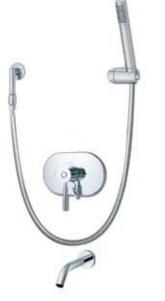

#### S-4304

Symmons Sereno<sup>™</sup> tub/shower system with lever handle and secondary **integral diverter/volume control** handle. Symmons Temptrol<sup>®</sup> Pressure-Balancing mixing valve. Tub spout, wall/hand shower with flexible metal hose, in-line vacuum breaker, wall connection, cradle for hand shower mounting