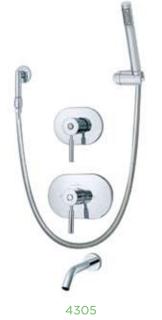

Symmons Sereno<sup>™</sup> shower system with lever handle. Symmons Temptrol® Pressure-Balancing mixing valve. Separate lever diverter, single mode showerhead with arm and flange. Wall/hand shower with flexible metal hose, in-line vacuum breaker, wall connection, cradle for hand shower mounting.

Symmons Sereno™ tub/shower system with lever handle. Symmons Temptrol® Pressure-Balancing mixing valve. Separate lever diverter, tub spout, single mode showerhead with arm and flange. Wall/hand shower with flexible metal hose, in-line vacuum breaker, wall connection, cradle for hand shower mounting.