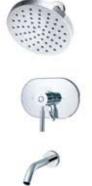

# 4301

Symmons Sereno<sup>™</sup> shower system with lever handle. Symmons Temptrol® Pressure-Balancing mixing valve. Single mode showerhead with arm and flange. 4300 - Valve only