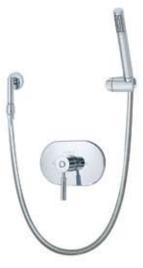

## S-4302

Symmons Sereno<sup>™</sup> tub/shower system with lever handle and secondary **integral diverter/** volume control handle. Symmons Temptrol<sup>®</sup> Pressure-Balancing mixing valve. Single mode showerhead with arm and flange. S-4300TS - Valve only

#### 4303

Symmons Sereno<sup>™</sup> shower system with lever handle. Symmons Temptrol<sup>®</sup> Pressure-Balancing mixing valve. Wall/hand shower with flexible metal hose, in-line vacuum breaker, wall connection, cradle for hand shower mounting.