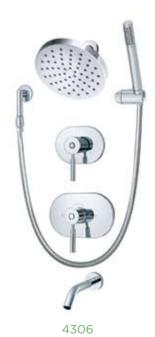

Symmons Sereno™ tub/shower system with lever handle. Symmons Temptrol® Pressure-Balancing mixing valve. Separate lever diverter, tub spout, single mode showerhead with arm and flange. Wall/hand shower with flexible metal hose, in-line vacuum breaker, wall connection, cradle for hand shower mounting.