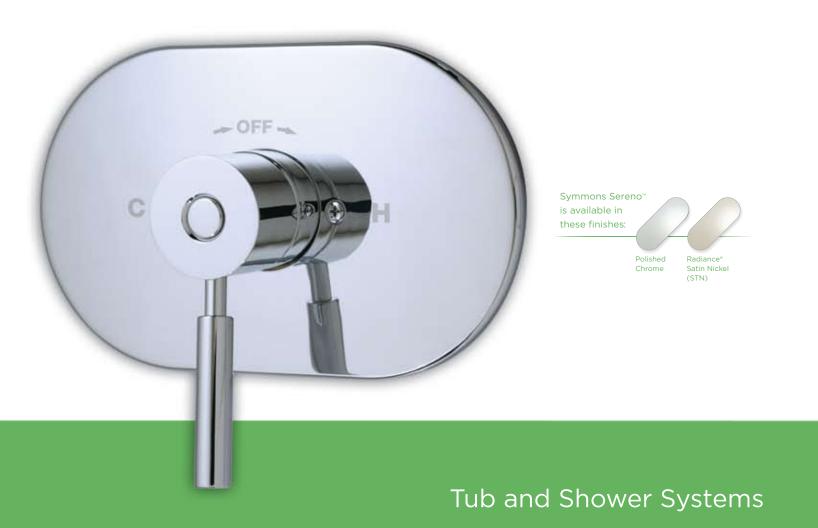

With its contemporary design and its streamlined, minimalist look, the Symmons Sereno<sup>™</sup> demonstrates an exquisite union of harsh straight lines and soft serene curves. This tub and shower system offers a splendid solution that will satisfy both masculine and feminine tastes. Every Symmons Sereno<sup>™</sup> tub and shower system features the legendary Symmons Temptrol<sup>®</sup> Pressure-Balancing mixing valve. Constructed of solid brass, bronze and stainless steel, and featuring a piston that adjusts automatically to instantly and continually equalize or "balance" the hot and cold water pressure as demands are made elsewhere in the plumbing system. Symmons Temptrol<sup>®</sup> puts an end to "Shower Shock" and provides a safe, comfortable shower every time.

# 4301

Symmons Sereno<sup>™</sup> shower system with lever handle. Symmons Temptrol® Pressure-Balancing mixing valve. Single mode showerhead with arm and flange. 4300 - Valve only