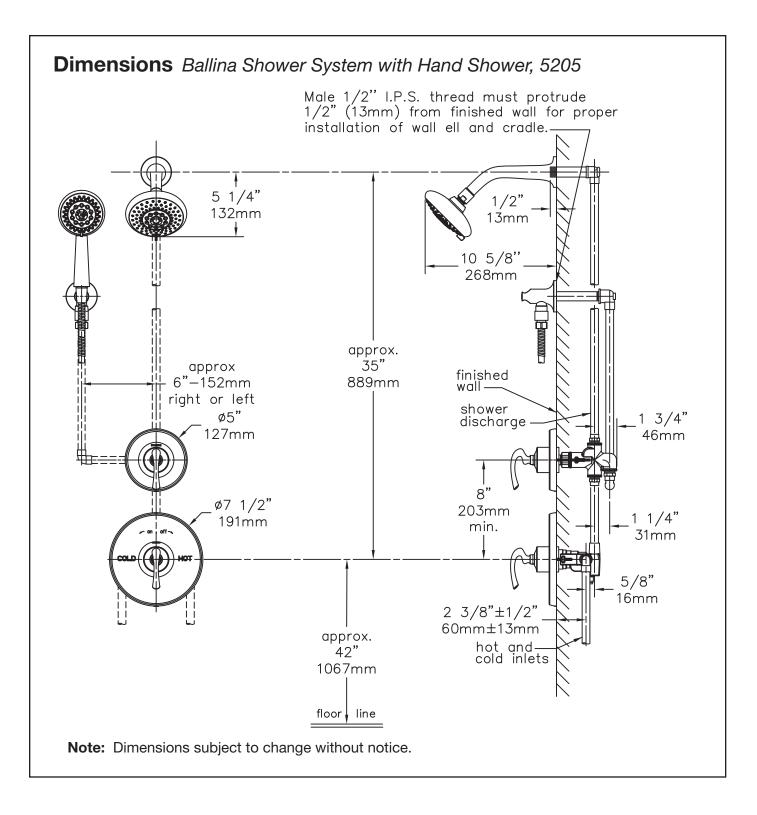

/ Modifications**

Append appropriate -suffix to model number.

□ -STN Satin nickel

- -BBZ Brushed Bronze
  - Polished chrome (standard finish)



## **Options / Modifications**

Append appropriate -suffix to model number.

- □ -IPS 1/2 inch female IPS connections on Symmons Temptrol<sup>®</sup> mixing valve
- -X Symmons Temptrol<sup>®</sup> pressure balancing mixing valve includes integral service stops to allow water shut-off for service, p/n 4000-X-BODY. (Option only applies when ordering model 5205.)
- □ -2.0 2.0 (7.6 L/min) Flow rate restrictor
- -1.5 1.5 (5.7 L/min) Flow rate restrictor

## Standards / Certifications

ASME A112.18.1-2005/CSA B125.1-05

#### Warranty

- Limited Lifetime to the original end purchaser in consumer installations.
- 5 years for commercial installations



Symmons Industries, Inc. = 31 Brooks Drive = Braintree, MA 02184 (800) 796-6667, (781) 848-2250 = Fax (800) 961-9621, (781) 664-1300 Website: www.symmons.com = Email: customerservice@symmons.com



©2009 Symmons Industries, Inc. Printed in U.S.A. • 051309 • ZV-813