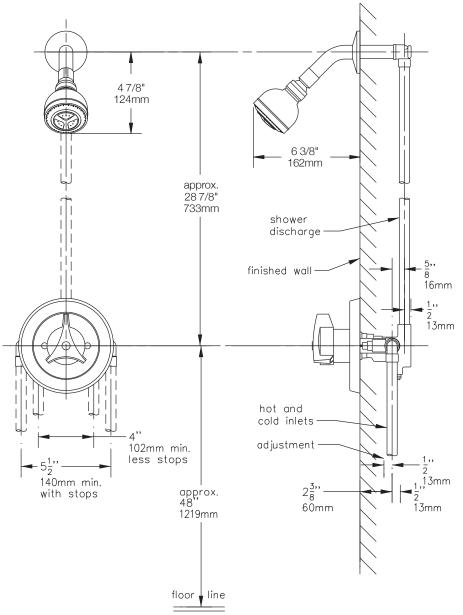

## 96-1

**Temptrol**<sup>®</sup> Pressure-Balancing mixing valve with adjustable stop screw to limit handle turn. Clear-Flo shower head with arm and flange.

**Suffix X:** Integral service stops—allows water shut-off at valve for service

This drawing to be used for rough-in installation only. All floor to center dimensions optional. Concealed piping and fittings not furnished by manufacturer. For ADA compliance (Americans with Disabilities Act) consult ADAAG or your state regulations for proper product choice and mounting locations. For complete installation, adjustment and service information see installation instructions.