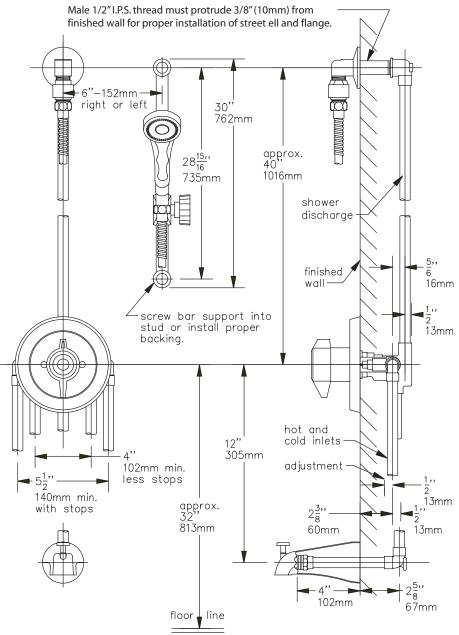

## **BP-56-400-B30-V**

**Temptrol II**<sup>™</sup> Pressure Balancing mixing valve with built-in choke, adjustable stop screw to limit handle turn. Diverter tub spout. Wall/hand shower with 5' flexible metal hose, in-line vacuum breaker, wall connection and flange. 30" slide bar for hand shower mounting.

**Suffix X:** Integral service stops—allows water shut-off at valve for service

This drawing to be used for rough-in installation only. All floor to center dimensions optional. Concealed piping and fittings not furnished by manufacturer. **Dimensions are for ADA compliance (Americans with Disabilities Act)** consult ADAAG or your state regulations for proper product choice and mounting locations. For complete installation, adjustment and service information see installation instructions