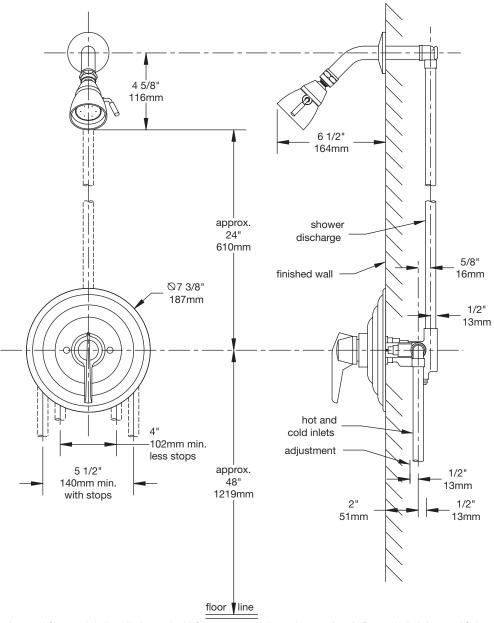

## C-96-1-X

**Temptrol**<sup>®</sup> Commercial Series Pressure-Balancing mixing valve with lever handle, integral service stops and adjustable stop screw to limit handle turn. Cast brass adjustable spray shower head with arm and flange.

Suffix IPS: 1/2" female IPS connections

This drawing to be used for rough-in installation only. All floor to center dimensions optional. Concealed piping and fittings not furnished by manufacturer. For ADA compliance (Americans with Disabilities Act) consult ADAAG or your state regulations for proper product choice and mounting locations. For complete installation, adjustment and service information see installation instructions.