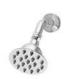

# S-4501

Symmons Canterbury™ shower system with lever handle and secondary **integral volume control** handle. Symmons Temptrol® Pressure-Balancing mixing valve. Single mode showerhead with arm and f ange.

#### 4501

Symmons Canterbury™
shower system with lever handle.
Symmons Temptrol® PressureBalancing mixing valve. Single
mode showerhead with arm
and f ange.
4500 - Valve only