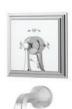

# S-4502

Symmons Canterbury™ tub/shower system with lever handle and secondary **integral diverter/ volume control** handle. Symmons Temptrol® Pressure-Balancing mixing valve. Tub spout, single mode showerhead with arm and f ange.