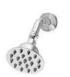

# S-4501

Symmons Canterbury™ shower system with lever handle and secondary **integral volume control** handle. Symmons Temptrol® Pressure-Balancing mixing valve. Single mode showerhead with arm and f ange.

#### 4501

Symmons Canterbury™
shower system with lever handle.
Symmons Temptrol® PressureBalancing mixing valve. Single
mode showerhead with arm
and f ange.
4500 - Valve only