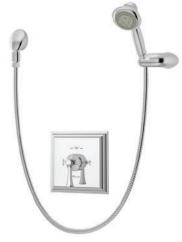

### 4503

Symmons Canterbury™ shower system with lever handle. Symmons Temptrol® Pressure-Balancing mixing valve. Three mode wall/hand shower with f exible metal hose, in-line vacuum breaker, wall connection, cradle for hand shower mounting.