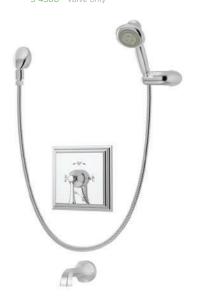

#### S-4504

Symmons Canterbury™ tub/shower system with lever handle and secondary **integral diverter/volume control** handle. Symmons Temptrol® Pressure-Balancing mixing valve. Tub spout, three mode wall/hand shower with f exible metal hose, in-line vacuum breaker, wall connection, cradle for hand shower mounting.