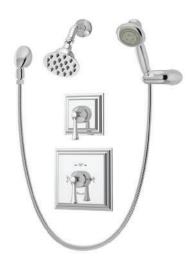

### 4505

Symmons Canterbury™ shower system with lever handle. Symmons Temptrol® Pressure-Balancing mixing valve. Separate lever diverter, single mode showerhead with arm and f ange. Three mode wall/ hand shower with f exible metal hose, in-line vacuum breaker, wall connection, cradle for hand shower mounting.