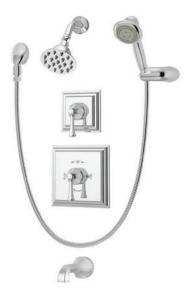

# 4506

Symmons Canterbury™ tub/shower system with lever handle. Symmons Temptrol® Pressure-Balancing mixing valve. Separate lever diverter, tub spout, single mode showerhead with arm and f ange. Three mode wall/hand shower with f exible metal hose, inline vacuum breaker, wall connection, cradle for hand shower mounting.