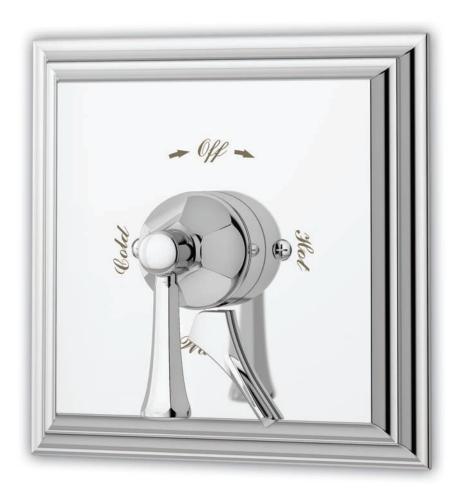

#### 4501

Symmons Canterbury™
shower system with lever handle.
Symmons Temptrol® PressureBalancing mixing valve. Single
mode showerhead with arm
and f ange.
4500 - Valve only