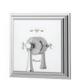

# S-4502

Symmons Canterbury™ tub/shower system with lever handle and secondary **integral diverter/ volume control** handle. Symmons Temptrol® Pressure-Balancing mixing valve. Tub spout, single mode showerhead with arm and f ange.