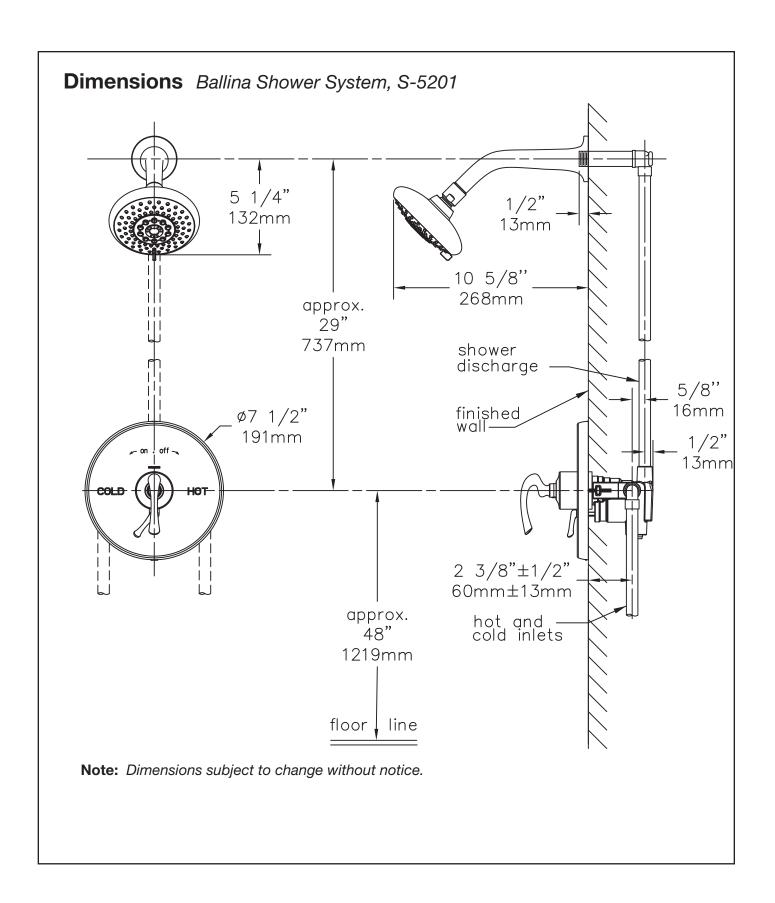

# **Shower System** S-5201 **Specification Submittal**

# **Feature Highlights**

- Symmons shower system with lever handles.
- Symmons Temptrol® pressure balancing mixing valve with adjustable stop screw to limit handle turn.
- Seconday integral volume control handle
- Three mode shower head with arm and flange
- Stand flow rate is 2.5 gpm (9.5 L/min)
- Polished chrome finish