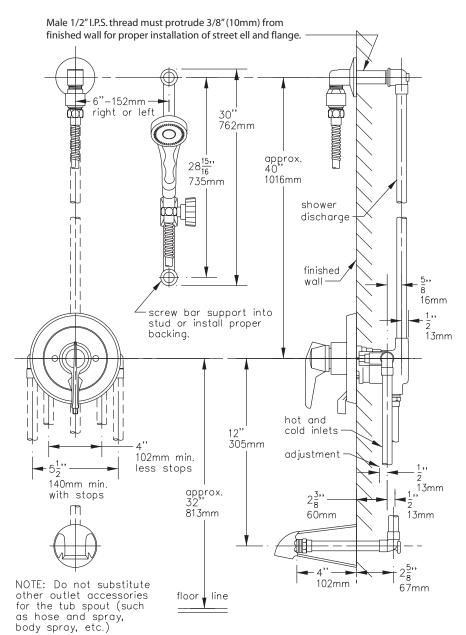

## S-96-400-B30-L-V

**Temptrol**<sup>®</sup> Pressure-Balancing mixing valve with lever handle, combination integral diverter and volume control and adjustable stop screw to limit handle turn. Tub spout, wall/hand shower with in-line vacuum breaker, flexible 5' metal hose, wall connection and flange, 30" slide bar for hand shower mounting.

Suffix X: Integral service stops—allows water shut-off at valve for service

ADA

This drawing to be used for rough-in installation only. All floor to center dimensions optional. Concealed piping and fittings not furnished by manufacturer. **Dimensions are for ADA compliance (Americans with Disabilities Act)** consult ADAAG or your state regulations for proper product choice and mounting locations. For complete installation, adjustment and service information see installation instructions.