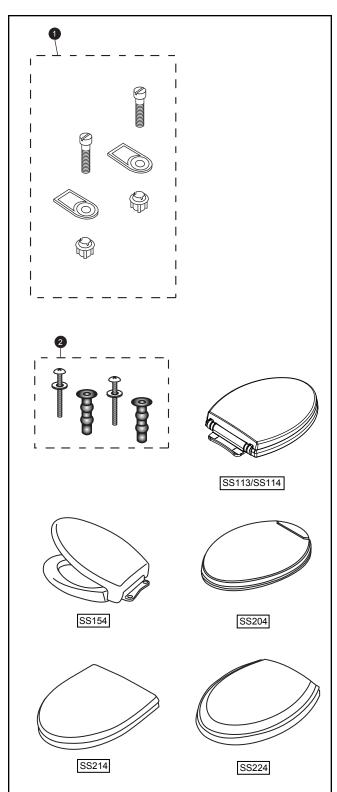

## SoftClose® Seats

| Item | Part    | Description                |
|------|---------|----------------------------|
| 1    | THU689  | Mounting Hardware Set      |
| 2    | THU651N | Top Mounting Seat Hardware |

Note: THU651N is used on skirted toilets.

## **Seats**

- (SS) SoftClose® Seat
- (113) Round Model
- (114) Elongated Model
- (154) Elongated Traditional Model
- (204) Elongated Oval Model
- (214) Elongated Sorée® Model
- (224) Elongated Guinevere® Model