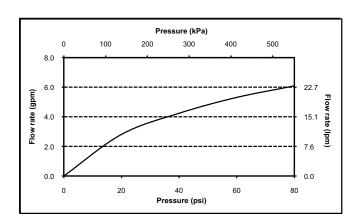

### **SPECIFICATIONS**

• Warranty Lifetime Limited Warranty

(Residential Use)

One Year (Commercial Use)

Material BrassShipping Weight 6.4 lbs.

• Shipping Dimensions 9"L x 7-1/2"W x 8-1/2"H

These dimensions and specifications are subject to change without notice