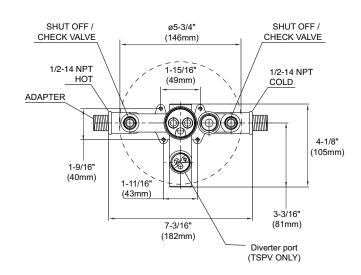

#### **FEATURES**

- Anti-scald valve
- Adjustable temperature limit stop
- Integral diverter and shut-off / check valve
- NPT or sweat connection

#### **TSPVR**

• Pressure balancing valve with diverter

#### **TSPTR**

Pressure balancing valve without diverter

#### PRODUCT SPECIFICATION

Pressure balancing valve shall have anti-scald feature and a adjustable temperature limit stop. Valve shall have integral diverter and shut-off / check valve. Valve shall be TOTO Model TSPVR and with diverter. Valve shall be TOTO Model TSPTR and without diverter.