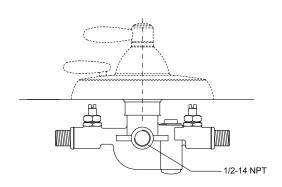

#### **TSPVR**

• Pressure balancing valve with diverter

#### **TSPTR**

Pressure balancing valve without diverter

#### PRODUCT SPECIFICATION

Pressure balancing valve shall have anti-scald feature and a adjustable temperature limit stop. Valve shall have integral diverter and shut-off / check valve. Valve shall be TOTO Model TSPVR and with diverter. Valve shall be TOTO Model TSPTR and without diverter.