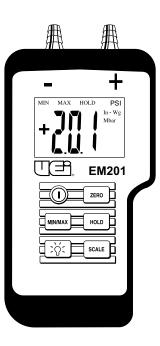

# A Digital, Time Saving Alternative to U-Tube Pressure Measurement!

- EM201 (Dual input) Dual scale: 40" water gauge and 100 mBar .001" wg resolution below 9.999"
- Ruggedized with sturdy metal fittings
- Rubber-boot with built-in magnet
- Features
  - Three Scale: InWG, mBar and PSI
  - Min/Max
  - Data hold
  - Auto power off
  - Back-lit display
  - Three year limited warranty
- EM151 (Single input) Measures positive and negative pressure to 20" water gauge
- Features
  - Three Scale: InWG, mBar and PSI
  - Auto power off
  - Rubber-boot with built-in magnet
  - .01" resolution below 9.99"

#### **EM201**

Measurement range:

Accuracy:

**Resolution:** 

WG **Operating range:** 

Battery Life:

-20" to +20" WG ±1.0% FS 0.01" -9.99" to +9.99" WG 0.1" < -10", > +10" WG 32° -104°F (0° - 40°C), 10 - 90% RH non condensing 50 hours min with alkaline battery