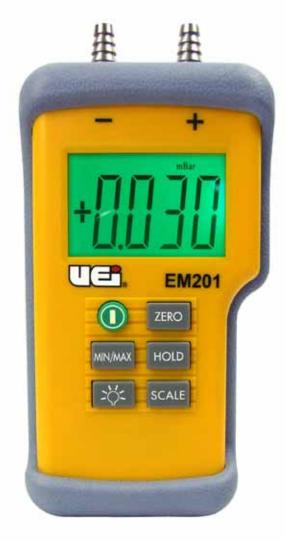

# A Digital, Time Saving Alternative to U-Tube Pressure Measurement!

- EM201 (Dual input) Dual scale: 40" water gauge and 100 mBar .001" wg resolution below 9.999"
- Ruggedized with sturdy metal fittings
- Rubber-boot with built-in magnet
- Features
  - Three Scale: InWG, mBar and PSI
  - Min/Max
  - Data hold
  - Auto power off
  - Back-lit display
  - Three year limited warranty
- EM151 (Single input) Measures positive and negative pressure to 20" water gauge
- Features
  - Three Scale: InWG, mBar and PSI
  - Auto power off
  - Rubber-boot with built-in magnet
  - .01" resolution below 9.99"

#### **EM201**

Measurement range:

Accuracy:

**Resolution:** 

WG **Operating range:** 

Battery Life:

-20" to +20" WG ±1.0% FS 0.01" -9.99" to +9.99" WG 0.1" < -10", > +10" WG 32° -104°F (0° - 40°C), 10 - 90% RH non condensing 50 hours min with alkaline battery