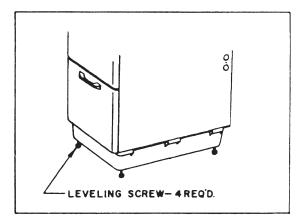

FIG. 1

Level the base before tightening. (See Fig. 1)

Complete the installation by connecting drain.

| PARTS LIST |          |         |         |                                                                                                           |
|------------|----------|---------|---------|-----------------------------------------------------------------------------------------------------------|
|            | PART NO. |         |         |                                                                                                           |
| KEY        | WHITE    | ALMOND  | BISCUIT | DESCRIPTION                                                                                               |
| NUMBER     | CABINET  | CABINET | CABINET |                                                                                                           |
| 1          | 92.200   | 92.206  | 92.201  | Cover-Molded                                                                                              |
| 2          | 91.201   | 91.202  | 91.207  | Rim                                                                                                       |
| 3          | 91.818   | 91.818  | 91.818  | Oval Head Screw, No. 8a x 1/2" (6 Required)                                                               |
| 4          | 91.807   | 91.807  | 91.807  | Speed Nut (10 Required)                                                                                   |
| 5          | 95.302   | 95.326  | 95.312  | Side Panel, Left Hand Top Front Panel Brace Top Front Panel                                               |
| 6          | 95.306   | 95.306  | 95.306  |                                                                                                           |
| 7          | 95.308   | 95.327  | 95.314  |                                                                                                           |
| 8          | 91.101   | 91.101  | 91.101  | Co-Polymer Tub Slotted Round Head Screw No. 10 x 1/2" (18 Required) Speed Nut (14 Required)               |
| 9          | 91.804   | 91.804  | 91.804  |                                                                                                           |
| 10         | 91.805   | 91.805  | 91.805  |                                                                                                           |
| 11         | 95.310   | 95.324  | 95.313  | Door Panel Assembly Door Handle with Screws Retainer Spring (2 Required) Nut, 1/4"-20 (4 Required)        |
| 12         | 95.803   | 95.804  | 95.805  |                                                                                                           |
| 13         | 95.600   | 95.600  | 95.600  |                                                                                                           |
| 14         | 91.801   | 91.801  | 91.801  |                                                                                                           |
| 15         | 10.207   | 10.207  | 10.207  | Leveling Screw, 1/4"-20 x 1-1/2" (4 Required) Base Assembly Side Panel, Right Hand Rear Angle Tub Support |
| 16         | 93.404   | 93.402  | 93.406  |                                                                                                           |
| 17         | 95.301   | 95.325  | 95.311  |                                                                                                           |
| 18         | 91.307   | 91.307  | 91.307  |                                                                                                           |
| 19         | 91.309   | 91.309  | 91.309  | Back Panel                                                                                                |
| 20         | 23.303   | 23.303  | 23.303  | Stopper, 1-1/2" Diameter                                                                                  |