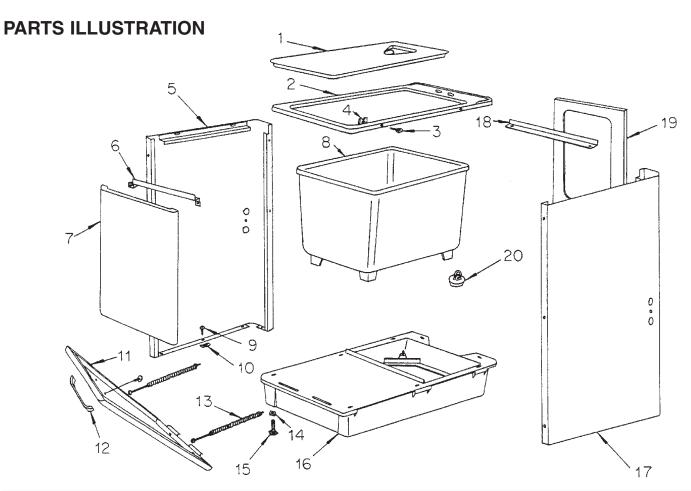

FIG. 1

Level the base before tightening. (See Fig. 1)

Complete the installation by connecting drain.

| PARTS LIST |          |         |         |                                                                                                           |
|------------|----------|---------|---------|-----------------------------------------------------------------------------------------------------------|
|            | PART NO. |         |         |                                                                                                           |
| KEY        | WHITE    | ALMOND  | BISCUIT | DESCRIPTION                                                                                               |
| NUMBER     | CABINET  | CABINET | CABINET |                                                                                                           |
| 1          | 92.200   | 92.206  | 92.201  | Cover-Molded                                                                                              |
| 2          | 91.201   | 91.202  | 91.207  | Rim                                                                                                       |
| 3          | 91.818   | 91.818  | 91.818  | Oval Head Screw, No. 8a x 1/2" (6 Required)                                                               |
| 4          | 91.807   | 91.807  | 91.807  | Speed Nut (10 Required)                                                                                   |
| 5          | 95.302   | 95.326  | 95.312  | Side Panel, Left Hand Top Front Panel Brace Top Front Panel                                               |
| 6          | 95.306   | 95.306  | 95.306  |                                                                                                           |
| 7          | 95.308   | 95.327  | 95.314  |                                                                                                           |
| 8          | 91.101   | 91.101  | 91.101  | Co-Polymer Tub Slotted Round Head Screw No. 10 x 1/2" (18 Required) Speed Nut (14 Required)               |
| 9          | 91.804   | 91.804  | 91.804  |                                                                                                           |
| 10         | 91.805   | 91.805  | 91.805  |                                                                                                           |
| 11         | 95.310   | 95.324  | 95.313  | Door Panel Assembly Door Handle with Screws Retainer Spring (2 Required) Nut, 1/4"-20 (4 Required)        |
| 12         | 95.803   | 95.804  | 95.805  |                                                                                                           |
| 13         | 95.600   | 95.600  | 95.600  |                                                                                                           |
| 14         | 91.801   | 91.801  | 91.801  |                                                                                                           |
| 15         | 10.207   | 10.207  | 10.207  | Leveling Screw, 1/4"-20 x 1-1/2" (4 Required) Base Assembly Side Panel, Right Hand Rear Angle Tub Support |
| 16         | 93.404   | 93.402  | 93.406  |                                                                                                           |
| 17         | 95.301   | 95.325  | 95.311  |                                                                                                           |
| 18         | 91.307   | 91.307  | 91.307  |                                                                                                           |
| 19         | 91.309   | 91.309  | 91.309  | Back Panel                                                                                                |
| 20         | 23.303   | 23.303  | 23.303  | Stopper, 1-1/2" Diameter                                                                                  |