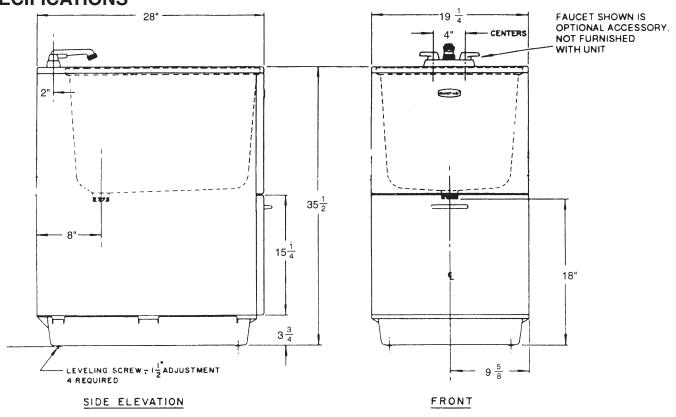

# MODEL NO. 91/91AL

## **CABINET STYLE • SINGLE LAUNDRY TUB**



#### **SPECIFICATIONS**



### **UNPACKING:**

Close top flaps and turn carton upside down and open bottom flaps. Tub cover (1) is beneath cardboard along side panel and should be removed through opening of base. Leave bottom flaps open and turn tub right side up. Remove corner pieces and lift carton from tub.

### **INSTALLATION:**

#### - CAUTION -

Do not subject tub or cabinet to direct torch flame while making plumbing connections. Check local plumbing codes for faucet and drain connections.

Refer to the faucet owners manual for installing and connecting the faucet. If the cabinet will be placed flush against the wall use flexible supply pipes or galvanized pipe. There will not be enough space to solder copper piping without damaging the tub or cabinet.

Mount the faucet on the tub deck. Bring the supply lin