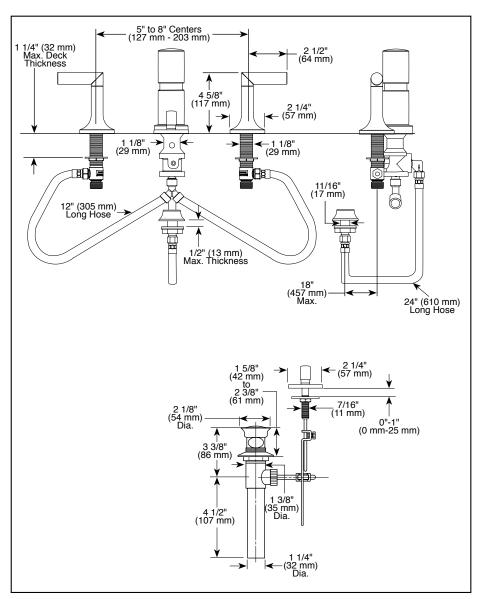

# BIDET FAUCET

- Odin<sup>™</sup> Two Handle
- 4 Hole Applications
- 5" to 8" Centers
- Diverter with Integral Vacuum Breaker

## **STANDARD SPECIFICATIONS:**

- Three handle bidet faucet for exposed mounting on 4 hole applications.
- Widespread 5" to 8" centers.
- Control mechanism shall be of the rotating ceramic cylinder type with 90° (1/4 turn) rotation.
- Metal drain has pop-up type fitting with plated flange and stopper.
- Diverter with integral vacuum breaker.
- Directional handle for rim flush or rosett spray douche.