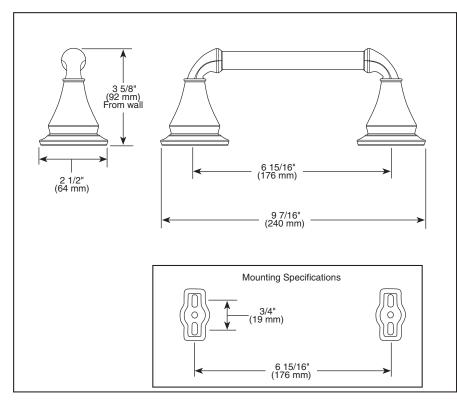

## **STANDARD SPECIFICATIONS:**

- Wood blocking is preferable behind all wall surfaces. If wood blocking is not available, the following fasteners are suggested: Tile/Masonry-Plastic or lead Anchors Plaster/drywall-Toggle bolts.
- Mounting hardware and mounting template included with product.