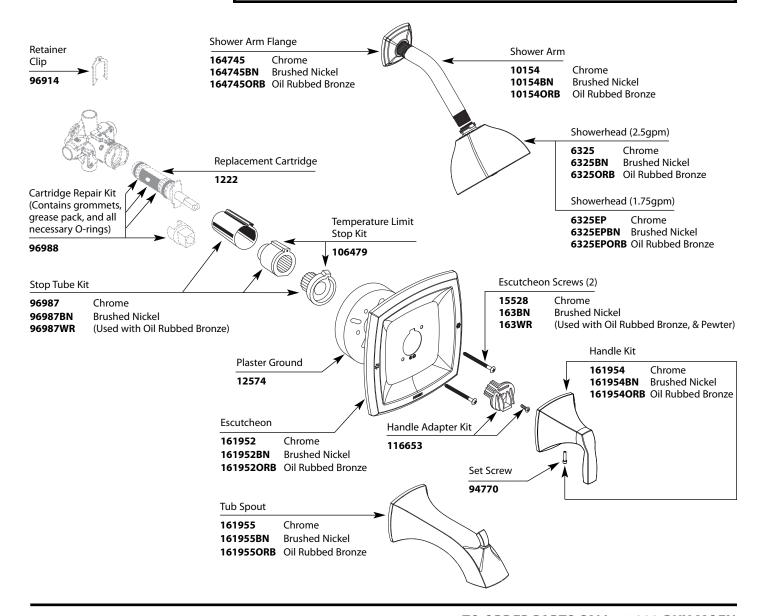

## **Illustrated Parts**

- Order by Part Number
- Trim can be used with 62300 series or 2500 series valve

## **VOSS™ Posi-Temp®** Single-Handle Tub/Shower Valve **Valve Trim** Shower Only\* Tub/Shower\* MODEL **MODEL** MODEL T2691 Chrome T2692 Chrome T2693 Chrome **Brushed Nickel** T2691BN T2692BN **Brushed Nickel** T2693BN **Brushed Nickel** T2691ORB Oil Rubbed Bronze T2692ORB Oil Rubbed Bronze T2693ORB Oil Rubbed Bronze T2692EP Chrome T2693EP Chrome T2692EPBN **Brushed Nickel** T2693EPBN **Brushed Nickel** T2692EPORB T2693EPORB Oil Rubbed Bronze Oil Rubbed Bronze T2692NH Chrome T2693NH Chrome T2692NHBN **Brushed Nickel** T2693NHBN **Brushed Nickel** T2692NHORB Oil Rubbed Bronze T2693NHORB Oil Rubbed Bronze All models include 2.5 apm showerhead except those with EP suffix (1.75 apm showerhead) or those with NH suffix (no showerhead)