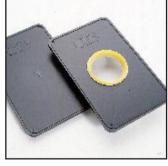

### Snap-in pipe seals

They're patented. Simply insert your PVC pipe and push it through the flexible, polyethylene Tuf-Tite seal. Pipes fit watertight. Installation couldn't be easier.

### They're permanent

Unlike cement-based pipe grout, Tuf-Tite seals will not crack or corrode in septic conditions. They stay pliable and watertight permanently.