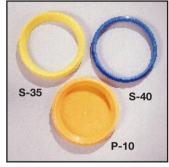

### **Choice of Fittings**

S-35 Pipe Seal, for:

- Sewer and Drain
- SDR 35 ASTM 3034
- Thin Wall 1500 Lb. Crush

S-40 Pipe Seal, for:

- Schedule 40
- 4" Corrugated

P-10 Plug, for unused holes