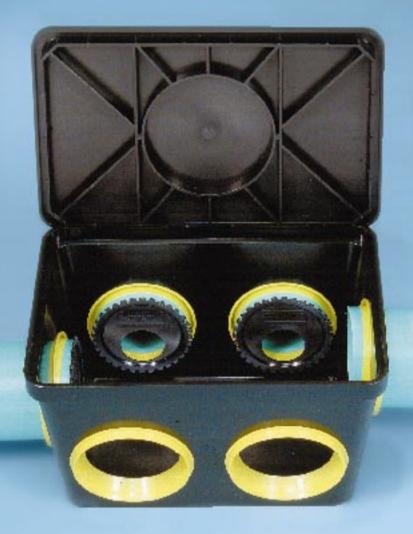

## **6-Hole Distribution Box**

### 6-Hole Distribution Box 6HD2

■ HDPE is noncorrosive in a septic environment.

■ Patented snap-in pipe seals simplify installation.

Interlocking Lid. Heavy-duty HDPE Lid is ribbed for added strength and rigidity. Slotted sides interlock on the Distribution Box to assure a tight fit.

The 6HD2 Distribution Box comes complete with a Regular Lid or an Inspection Port Lid, and 8 snap-in fittings of your choice.

### **Choice of Fittings**

S-35 Pipe Seal, for:

- Sewer and Drain
- SDR 35 ASTM 3034
- Thin Wall 1500 Lb. Crush

S-40 Pipe Seal, for:

- Schedule 40
- 4" Corrugated

P-10 Plug, for unused holes

#### Choice of Lids

Regular Lid. Molded of rugged HDPE.

Inspection Port Lid. For easy access and inspection. Accepts 4" riser pipes.

### Tuf-Tite Speed Levelers™

Control the flow of effluent from the Distribution Box. Simply insert a Speed Leveler into each outlet pipe. Rotate each Speed Leveler so the flow is distributed as desired. Available for 3" or 4" PVC pipe.