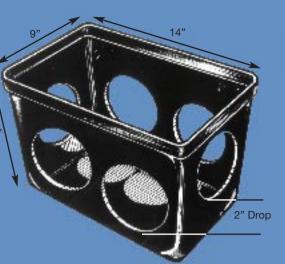

## **6-Hole Distribution Box**

### 6-Hole Distribution Box 6HD2

■ HDPE is noncorrosive in a septic environment.

■ Patented snap-in pipe seals simplify installation.

Interlocking Lid. Heavy-duty HDPE Lid is ribbed for added strength and rigidity. Slotted sides interlock on the Distribution Box to assure a tight fit.

The 6HD2 Distribution Box comes complete with a Regular Lid or an Inspection Port Lid, and 8 snap-in fittings of your choice.