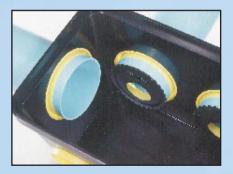

### **Choice of Fittings**

S-35 Pipe Seal, for:

- Sewer and Drain
- SDR 35 ASTM 3034
- Thin Wall 1500 Lb. Crush

S-40 Pipe Seal, for:

- Schedule 40
- 4" Corrugated

P-10 Plug, for unused holes

### Tuf-Tite Speed Levelers™

Control the flow of effluent from the Distribution Box. Simply insert a Speed Leveler into each outlet pipe. Rotate each Speed Leveler so the flow is distributed as desired. Available for 3" or 4" PVC pipe.