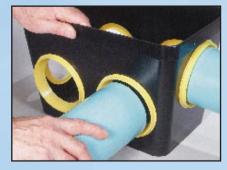

### Snap-in pipe seals

They're patented. Simply insert your PVC pipe and push it through the flexible, polyethylene Tuf-Tite seal. Pipes fit watertight. Installation couldn't be easier.

### They're permanent

Unlike cement-based pipe grout, Tuf-Tite seals will not crack or corrode in septic conditions. They stay pliable and watertight permanently.

### INSTALLATION IS JUST THIS SIMPLE

 Position the Distribution Box on level virgin soil.
 Do not place box on a

- concrete slab.

  2. Install the inlet pipe and outlet pipes. Be sure the bottoms of all pipes rest on virgin soil.
- 3. Level the Distribution Box and all pipes as needed.
- Backfill the pipes to within two feet of the Distribution Box. Recheck the level of the box, then backfill up to the top lid ridge.
- 5. Install and adjust Tuf-Tite Speed Levelers.
- **6.** Place lid on the Distribution Box and finish backfilling.