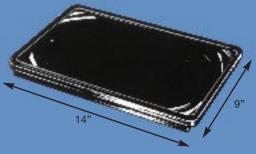

#### Choice of Lids

Regular Lid. Molded of rugged HDPE.

Inspection Port Lid. For easy access and inspection. Accepts 4" riser pipes.