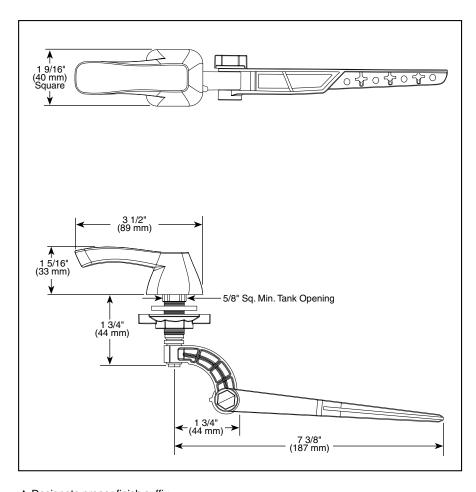

- Tesla<sup>™</sup> Bath Collection
- Universal Tank Lever

| Submitted Model No.:_ |  |
|-----------------------|--|
| Specific Features:    |  |

 $\blacktriangle$  Designate proper finish suffix

## STANDARD SPECIFICATIONS:

- Installation instructions included with product.
- Universal left front or left side mount tank lever.
- Can work in right side mount toilets.