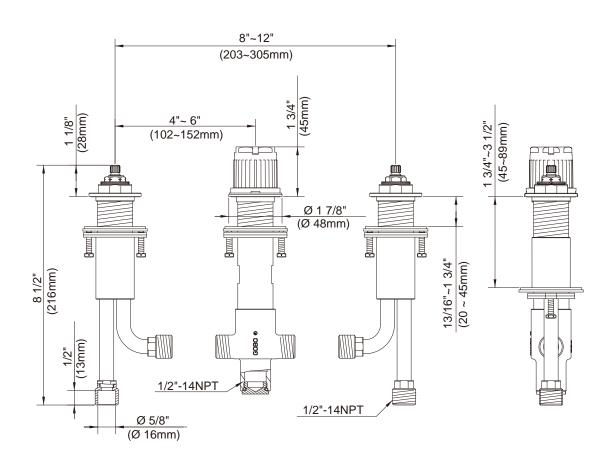

#### Model

D215500BT

## Description

- Ceramic cartridges
- Solid brass valve body
- IPS and sweat connections
- Reversible sleeve nuts
- Installs in decks up to 3 1/2" thickness
- Copper tube water supply line