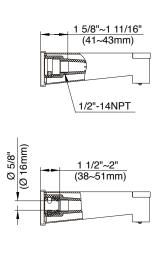

# Model

D500062T (Tub & Shower Trim Kit) D500562T (Shower only Trim Kit) D510462T (Valve Trim Kit)

#### Description

- Features Mono Chic single function showerhead D460060
- · All brass 12 3/4" showerarm
- Diverter on spout
- Use with valve D1120 series (w/ stops) or D1150 series (w/o stops) or D1125 series (w/ stops) or D1155 series (w/o stops)
- · Must order valve separately
- · 2.5gpm (9.5L/min) maximum flow rate @80psi