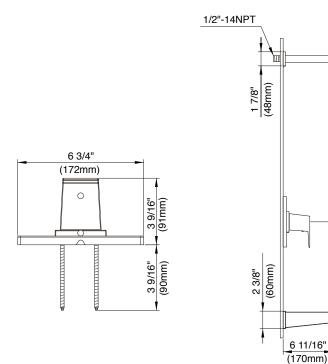

# Model

D500062T (Tub & Shower Trim Kit) D500562T (Shower only Trim Kit) D510462T (Valve Trim Kit)

#### Description

- Features Mono Chic single function showerhead D460060
- · All brass 12 3/4" showerarm
- Diverter on spout
- Use with valve D1120 series (w/ stops) or D1150 series (w/o stops) or D1125 series (w/ stops) or D1155 series (w/o stops)
- · Must order valve separately
- · 2.5gpm (9.5L/min) maximum flow rate @80psi