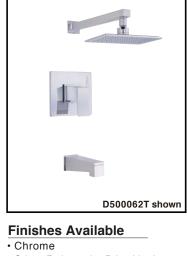

# Model

D500062T (Tub & Shower Trim Kit) D500562T (Shower only Trim Kit) D510462T (Valve Trim Kit)

#### Description

- Features Mono Chic single function showerhead D460060
- · All brass 12 3/4" showerarm
- Diverter on spout
- Use with valve D1120 series (w/ stops) or D1150 series (w/o stops) or D1125 series (w/ stops) or D1155 series (w/o stops)
- · Must order valve separately
- · 2.5gpm (9.5L/min) maximum flow rate @80psi