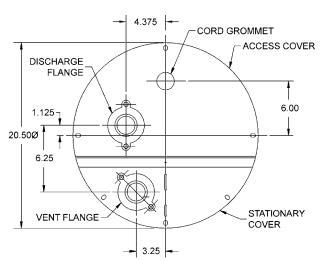

#### **Series Features**

- Basins available in high density polyethylene structural foam (18", 24" & 30" dia.) or fiberglass (36" dia.)
- Complete with necessary sealing hardware and flanges
- Available with 2" or 3" vent or discharge flange
- 4" inlet hub is included with the basin
- Water tight and gas tight when properly installed
- Durable steel gasketed cover standard on simplex and duplex basins
- One-piece, seam-free construction on basin
- Duplex covers include two access plates
- Ready-to-install for simple and economical installation
- Temperature rated up to 130°F

#### **Specifications**

- Basins: 18"×30", 24"×36", 30"×36" high density polyethylene structural foam, 36"×36" precision match die molded fiberglass
- Inlet hubs: 4" cast iron, 30,000 PSI caulking style or 4" snap-in rubber with nylon clamp
- Covers: Steel, acrylic lacquer dipped
- Cord seals: Rubber
- Gaskets: Polyethylene foam with adhesive on one side
- O-rings: Rubber
- Bolts: Dichromate coated
- Vent & Discharge Flanges: Nylon (18" covers); cast iron (24" and larger steel covers)