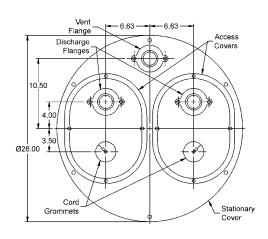

## 24x36 STRUCTURAL FOAM SIMPLEX & DUPLEX BASIN/COVER ASSEMBLIES

| Item   | Model System |         |          | BASIN       | COVER    |          |         |      |           |          |  |
|--------|--------------|---------|----------|-------------|----------|----------|---------|------|-----------|----------|--|
| No.    | Description  | Type    | Item No. | 4" Hub Type | Capacity | Item No. | Style   | Vent | Discharge | Material |  |
| 513105 | BB2436CS2V2D | Simplex | 113034   | Cast Iron   | 72 gal.  | 113114   | Simplex | 2"   | 2"        | Steel    |  |
| 513106 | BB2436CS3V2D | Simplex | 113034   | Cast Iron   | 72 gal.  | 113115   | Simplex | 3"   | 2"        | Steel    |  |
| 513107 | BB2436CS2V3D | Simplex | 113034   | Cast Iron   | 72 gal.  | 113116   | Simplex | 2"   | 3"        | Steel    |  |
| 513108 | BB2436CS3V3D | Simplex | 113034   | Cast Iron   | 72 gal.  | 113117   | Simplex | 3"   | 3"        | Steel    |  |
| 513129 | BB2436CD2V2D | Duplex  | 113034   | Cast Iron   | 72 gal.  | 113099   | Duplex  | 2"   | 2"        | Steel    |  |
| 513130 | BB2436CD3V2D | Duplex  | 113034   | Cast Iron   | 72 gal.  | 113098   | Duplex  | 3"   | 2"        | Steel    |  |

## 30x36 STRUCTURAL FOAM SIMPLEX & DUPLEX BASIN/COVER ASSEMBLIES

| Item   | Model        | System  |          | BASIN       |          |          |         | COVER |           |          |
|--------|--------------|---------|----------|-------------|----------|----------|---------|-------|-----------|----------|
| No.    | Description  | Type    | Item No. | 4" Hub Type | Capacity | Item No. | Style   | Vent  | Discharge | Material |
| 513144 | BB3036CS2V2D | Simplex | 113160   | Cast Iron   | 110 gal. | 113118   | Simplex | 2"    | 2"        | Steel    |
| 513145 | BB3036CS3V2D | Simplex | 113160   | Cast Iron   | 110 gal. | 113100   | Simplex | 3"    | 2"        | Steel    |
| 513146 | BB3036CS2V3D | Simplex | 113160   | Cast Iron   | 110 gal. | 113119   | Simplex | 2"    | 3"        | Steel    |
| 513147 | BB3036CS3V3D | Simplex | 113160   | Cast Iron   | 110 gal. | 113101   | Simplex | 3"    | 3"        | Steel    |
| 513148 | BB3036CD2V2D | Duplex  | 113160   | Cast Iron   | 110 gal. | 113120   | Duplex  | 2"    | 2"        | Steel    |
| 513149 | BB3036CD3V2D | Duplex  | 113160   | Cast Iron   | 110 gal. | 113102   | Duplex  | 3"    | 2"        | Steel    |
| 513150 | BB3036CD2V3D | Duplex  | 113160   | Cast Iron   | 110 gal. | 113121   | Duplex  | 2"    | 3"        | Steel    |
| 513151 | BB3036CD3V3D | Duplex  | 113160   | Cast Iron   | 110 gal. | 113103   | Duplex  | 3"    | 3"        | Steel    |

### 36x36 FIBERGLASS DUPLEX BASIN/COVER ASSEMBLIES

| Item   | Model System |        | BASIN    |             |            | COVER    |        |      |           |          |
|--------|--------------|--------|----------|-------------|------------|----------|--------|------|-----------|----------|
| No.    | Description  | Type   | Item No. | 4" Hub Type | Capacity   | Item No. | Style  | Vent | Discharge | Material |
| 513125 | BB3636CD2V2D | Duplex | 113051   | Cast Iron   | 157.5 gal. | 113107   | Duplex | 2"   | 2"        | Steel    |
| 513117 | BB3636CD3V2D | Duplex | 113051   | Cast Iron   | 157.5 gal. | 113104   | Duplex | 3"   | 2"        | Steel    |
| 513126 | BB3636CD2V3D | Duplex | 113051   | Cast Iron   | 157.5 gal. | 113108   | Duplex | 2"   | 3"        | Steel    |
| 513118 | BB3636CD3V3D | Duplex | 113051   | Cast Iron   | 157.5 gal. | 113105   | Duplex | 3"   | 3"        | Steel    |