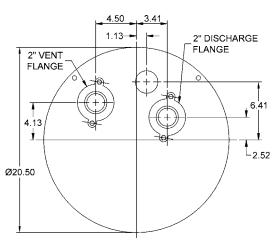

#### **Series Features**

- Basins available in high density polyethylene structural foam (18", 24" & 30" dia.) or fiberglass (36" dia.)
- Complete with necessary sealing hardware and flanges
- Available with 2" or 3" vent or discharge flange
- 4" inlet hub is included with the basin
- Water tight and gas tight when properly installed
- Durable steel gasketed cover standard on simplex and duplex basins
- One-piece, seam-free construction on basin
- Duplex covers include two access plates
- Ready-to-install for simple and economical installation
- Temperature rated up to 130°F

#### **Specifications**

- Basins: 18"×30", 24"×36", 30"×36" high density polyethylene structural foam, 36"×36" precision match die molded fiberglass
- Inlet hubs: 4" cast iron, 30,000 PSI caulking style or 4" snap-in rubber with nylon clamp
- Covers: Steel, acrylic lacquer dipped
- Cord seals: Rubber
- Gaskets: Polyethylene foam with adhesive on one side
- O-rings: Rubber
- Bolts: Dichromate coated
- Vent & Discharge Flanges: Nylon (18" covers); cast iron (24" and larger steel covers)