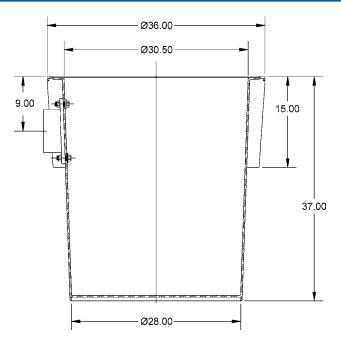

### 36x36 FIBERGLASS DUPLEX BASIN/COVER ASSEMBLIES

| Item   | Model System |        | BASIN    |             |            | COVER    |        |      |           |          |
|--------|--------------|--------|----------|-------------|------------|----------|--------|------|-----------|----------|
| No.    | Description  | Type   | Item No. | 4" Hub Type | Capacity   | Item No. | Style  | Vent | Discharge | Material |
| 513125 | BB3636CD2V2D | Duplex | 113051   | Cast Iron   | 157.5 gal. | 113107   | Duplex | 2"   | 2"        | Steel    |
| 513117 | BB3636CD3V2D | Duplex | 113051   | Cast Iron   | 157.5 gal. | 113104   | Duplex | 3"   | 2"        | Steel    |
| 513126 | BB3636CD2V3D | Duplex | 113051   | Cast Iron   | 157.5 gal. | 113108   | Duplex | 2"   | 3"        | Steel    |
| 513118 | BB3636CD3V3D | Duplex | 113051   | Cast Iron   | 157.5 gal. | 113105   | Duplex | 3"   | 3"        | Steel    |