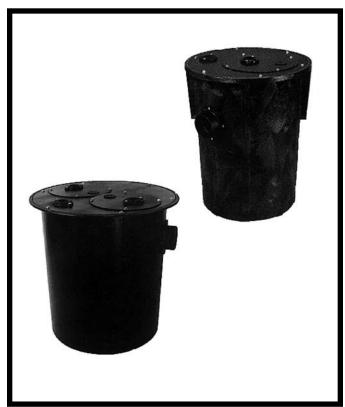

#### FOR USE WITH SEWAGE AND EFFLUENT SERIES PUMPS

The corrosion resistant basins and covers are available in light weight, durable, simplex and duplex styles in basin diameters from 18" to 36". The basins include an inlet hub. The gas tight covers come complete with vent and discharge flanges, cord seals, gasketing and hardware. Access openings allow easy removal of pump without disturbing vent connection. Larger sizes and alternate configurations available as specials. Contact factory with particular application requirements.

#### **Series Features**

- Basins available in high density polyethylene structural foam (18", 24" & 30" dia.) or fiberglass (36" dia.)
- Complete with necessary sealing hardware and flanges
- Available with 2" or 3" vent or discharge flange
- 4" inlet hub is included with the basin
- Water tight and gas tight when properly installed
- Durable steel gasketed cover standard on simplex and duplex basins
- One-piece, seam-free construction on basin
- Duplex covers include two access plates
- Ready-to-install for simple and economical installation
- Temperature rated up to 130°F