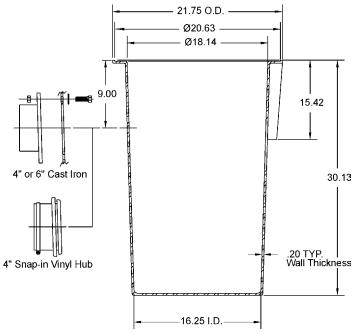

#### **Series Features**

- Basins available in high density polyethylene structural foam (18", 24" & 30" dia.) or fiberglass (36" dia.)
- Complete with necessary sealing hardware and flanges
- Available with 2" or 3" vent or discharge flange
- 4" inlet hub is included with the basin
- Water tight and gas tight when properly installed
- Durable steel gasketed cover standard on simplex and duplex basins
- One-piece, seam-free construction on basin
- Duplex covers include two access plates
- Ready-to-install for simple and economical installation
- Temperature rated up to 130°F

#### **Specifications**

- Basins: 18"×30", 24"×36", 30"×36" high density polyethylene structural foam, 36"×36" precision match die molded fiberglass
- Inlet hubs: 4" cast iron, 30,000 PSI caulking style or 4" snap-in rubber with nylon clamp
- Covers: Steel, acrylic lacquer dipped
- Cord seals: Rubber
- Gaskets: Polyethylene foam with adhesive on one side
- O-rings: Rubber
- Bolts: Dichromate coated
- Vent & Discharge Flanges: Nylon (18" covers); cast iron (24" and larger steel covers)