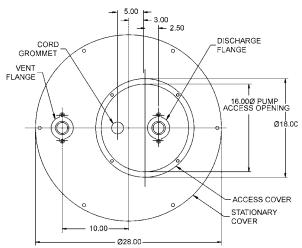

### 18x30 STRUCTURAL FOAM SIMPLEX & DUPLEX BASIN/COVER ASSEMBLIES

| Item   | Model        | BASIN    |             |          | COVER    |         |      |           |          |  |
|--------|--------------|----------|-------------|----------|----------|---------|------|-----------|----------|--|
| No.    | Description  | Item No. | 4" Hub Type | Capacity | Item No. | Style   | Vent | Discharge | Material |  |
| 513100 | BS1830CS2V2D | 113030*  | Snap-In     | 30 gal.  | 113045   | 2-Piece | 2"   | 2"        | Steel    |  |
| 513101 | BS1830CS2V2D | 113032   | Snap-In     | 30 gal.  | 113045   | 2-Piece | 2"   | 2"        | Steel    |  |
| 513102 | BS1830CS3V2D | 113032   | Snap-In     | 30 gal.  | 113046   | 2-Piece | 3"   | 2"        | Steel    |  |
| 513103 | BB1830CS2V2D | 113033   | Cast Iron   | 30 gal.  | 113045   | 2-Piece | 2"   | 2"        | Steel    |  |
| 513104 | BB1830CS3V2D | 113033   | Cast Iron   | 30 gal.  | 113046   | 2-Piece | 3"   | 2"        | Steel    |  |
| 513119 | BS1830CS2V2D | 113032   | Snap-In     | 30 gal.  | 113047   | 1-Piece | 2"   | 2"        | Steel    |  |
| 513120 | BB1830CS2V3D | 113033   | Cast Iron   | 30 gal.  | 113048   | 2-Piece | 2"   | 3"        | Steel    |  |
| 513121 | BB1830CS3V3D | 113033   | Cast Iron   | 30 gal.  | 113049   | 2-Piece | 3"   | 3"        | Steel    |  |
| 513122 | BS1830CS2V3D | 113032   | Snap-In     | 30 gal.  | 113048   | 2-Piece | 2"   | 3"        | Steel    |  |
| 513123 | BS1830CS3V3D | 113032   | Snap-In     | 30 gal.  | 113049   | 2-Piece | 3"   | 3"        | Steel    |  |

| Hub Kits for 18" Dia. Basins |                  |  |  |  |  |  |
|------------------------------|------------------|--|--|--|--|--|
| 113072                       | 4" vinyl hub     |  |  |  |  |  |
| 113073                       | 4" cast iron hub |  |  |  |  |  |
| 113077                       | 6" cast iron hub |  |  |  |  |  |