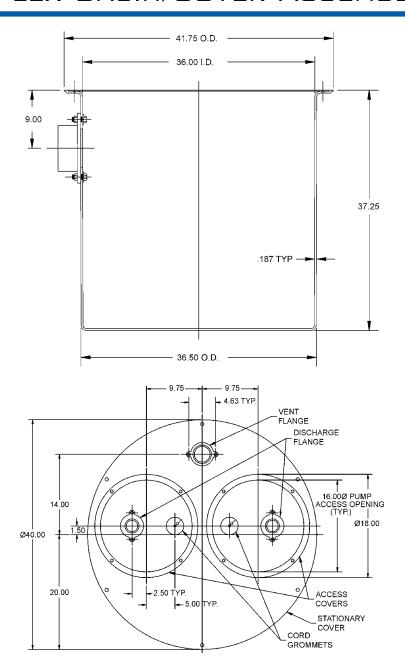

### 36x36 FIBERGLASS DUPLEX BASIN/COVER ASSEMBLIES

| Item   | Model System |        | BASIN    |             |            | COVER    |        |      |           |          |
|--------|--------------|--------|----------|-------------|------------|----------|--------|------|-----------|----------|
| No.    | Description  | Type   | Item No. | 4" Hub Type | Capacity   | Item No. | Style  | Vent | Discharge | Material |
| 513125 | BB3636CD2V2D | Duplex | 113051   | Cast Iron   | 157.5 gal. | 113107   | Duplex | 2"   | 2"        | Steel    |
| 513117 | BB3636CD3V2D | Duplex | 113051   | Cast Iron   | 157.5 gal. | 113104   | Duplex | 3"   | 2"        | Steel    |
| 513126 | BB3636CD2V3D | Duplex | 113051   | Cast Iron   | 157.5 gal. | 113108   | Duplex | 2"   | 3"        | Steel    |
| 513118 | BB3636CD3V3D | Duplex | 113051   | Cast Iron   | 157.5 gal. | 113105   | Duplex | 3"   | 3"        | Steel    |

| Hub Kits for 36" Dia. Basins |                  |  |  |  |  |  |  |
|------------------------------|------------------|--|--|--|--|--|--|
| 113076                       | 4" cast iron hub |  |  |  |  |  |  |
| 113080                       | 6" cast iron hub |  |  |  |  |  |  |
| 113081                       | 8" cast iron hub |  |  |  |  |  |  |