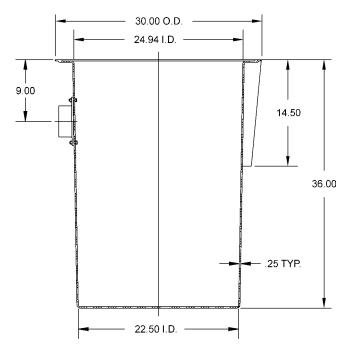

## 24x36 STRUCTURAL FOAM SIMPLEX & DUPLEX BASIN/COVER ASSEMBLIES

| Item   | Model System |         |          | BASIN       | COVER    |          |         |      |           |          |  |
|--------|--------------|---------|----------|-------------|----------|----------|---------|------|-----------|----------|--|
| No.    | Description  | Type    | Item No. | 4" Hub Type | Capacity | Item No. | Style   | Vent | Discharge | Material |  |
| 513105 | BB2436CS2V2D | Simplex | 113034   | Cast Iron   | 72 gal.  | 113114   | Simplex | 2"   | 2"        | Steel    |  |
| 513106 | BB2436CS3V2D | Simplex | 113034   | Cast Iron   | 72 gal.  | 113115   | Simplex | 3"   | 2"        | Steel    |  |
| 513107 | BB2436CS2V3D | Simplex | 113034   | Cast Iron   | 72 gal.  | 113116   | Simplex | 2"   | 3"        | Steel    |  |
| 513108 | BB2436CS3V3D | Simplex | 113034   | Cast Iron   | 72 gal.  | 113117   | Simplex | 3"   | 3"        | Steel    |  |
| 513129 | BB2436CD2V2D | Duplex  | 113034   | Cast Iron   | 72 gal.  | 113099   | Duplex  | 2"   | 2"        | Steel    |  |
| 513130 | BB2436CD3V2D | Duplex  | 113034   | Cast Iron   | 72 gal.  | 113098   | Duplex  | 3"   | 2"        | Steel    |  |

## 30x36 STRUCTURAL FOAM SIMPLEX & DUPLEX BASIN/COVER ASSEMBLIES

| Item   | Model        | System  |          | BASIN       |          |          |         | COVER |           |          |
|--------|--------------|---------|----------|-------------|----------|----------|---------|-------|-----------|----------|
| No.    | Description  | Type    | Item No. | 4" Hub Type | Capacity | Item No. | Style   | Vent  | Discharge | Material |
| 513144 | BB3036CS2V2D | Simplex | 113160   | Cast Iron   | 110 gal. | 113118   | Simplex | 2"    | 2"        | Steel    |
| 513145 | BB3036CS3V2D | Simplex | 113160   | Cast Iron   | 110 gal. | 113100   | Simplex | 3"    | 2"        | Steel    |
| 513146 | BB3036CS2V3D | Simplex | 113160   | Cast Iron   | 110 gal. | 113119   | Simplex | 2"    | 3"        | Steel    |
| 513147 | BB3036CS3V3D | Simplex | 113160   | Cast Iron   | 110 gal. | 113101   | Simplex | 3"    | 3"        | Steel    |
| 513148 | BB3036CD2V2D | Duplex  | 113160   | Cast Iron   | 110 gal. | 113120   | Duplex  | 2"    | 2"        | Steel    |
| 513149 | BB3036CD3V2D | Duplex  | 113160   | Cast Iron   | 110 gal. | 113102   | Duplex  | 3"    | 2"        | Steel    |
| 513150 | BB3036CD2V3D | Duplex  | 113160   | Cast Iron   | 110 gal. | 113121   | Duplex  | 2"    | 3"        | Steel    |
| 513151 | BB3036CD3V3D | Duplex  | 113160   | Cast Iron   | 110 gal. | 113103   | Duplex  | 3"    | 3"        | Steel    |