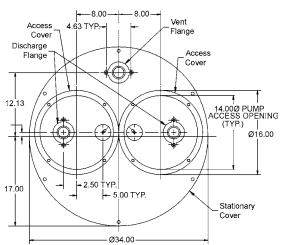

## 24x36 STRUCTURAL FOAM SIMPLEX & DUPLEX BASIN/COVER ASSEMBLIES

| Item   | Model System |         |          | BASIN       | COVER    |          |         |      |           |          |  |
|--------|--------------|---------|----------|-------------|----------|----------|---------|------|-----------|----------|--|
| No.    | Description  | Type    | Item No. | 4" Hub Type | Capacity | Item No. | Style   | Vent | Discharge | Material |  |
| 513105 | BB2436CS2V2D | Simplex | 113034   | Cast Iron   | 72 gal.  | 113114   | Simplex | 2"   | 2"        | Steel    |  |
| 513106 | BB2436CS3V2D | Simplex | 113034   | Cast Iron   | 72 gal.  | 113115   | Simplex | 3"   | 2"        | Steel    |  |
| 513107 | BB2436CS2V3D | Simplex | 113034   | Cast Iron   | 72 gal.  | 113116   | Simplex | 2"   | 3"        | Steel    |  |
| 513108 | BB2436CS3V3D | Simplex | 113034   | Cast Iron   | 72 gal.  | 113117   | Simplex | 3"   | 3"        | Steel    |  |
| 513129 | BB2436CD2V2D | Duplex  | 113034   | Cast Iron   | 72 gal.  | 113099   | Duplex  | 2"   | 2"        | Steel    |  |
| 513130 | BB2436CD3V2D | Duplex  | 113034   | Cast Iron   | 72 gal.  | 113098   | Duplex  | 3"   | 2"        | Steel    |  |

| Hub Kits for 24" Dia. Basins |                  |  |  |  |  |  |  |
|------------------------------|------------------|--|--|--|--|--|--|
| 113074                       | 4" cast iron hub |  |  |  |  |  |  |
| 113078                       | 6" cast iron hub |  |  |  |  |  |  |

## 30x36 STRUCTURAL FOAM SIMPLEX & DUPLEX BASIN/COVER ASSEMBLIES

| Item   | Model        | System  |          | BASIN       |          |          |         | COVER |           |          |
|--------|--------------|---------|----------|-------------|----------|----------|---------|-------|-----------|----------|
| No.    | Description  | Type    | Item No. | 4" Hub Type | Capacity | Item No. | Style   | Vent  | Discharge | Material |
| 513144 | BB3036CS2V2D | Simplex | 113160   | Cast Iron   | 110 gal. | 113118   | Simplex | 2"    | 2"        | Steel    |
| 513145 | BB3036CS3V2D | Simplex | 113160   | Cast Iron   | 110 gal. | 113100   | Simplex | 3"    | 2"        | Steel    |
| 513146 | BB3036CS2V3D | Simplex | 113160   | Cast Iron   | 110 gal. | 113119   | Simplex | 2"    | 3"        | Steel    |
| 513147 | BB3036CS3V3D | Simplex | 113160   | Cast Iron   | 110 gal. | 113101   | Simplex | 3"    | 3"        | Steel    |
| 513148 | BB3036CD2V2D | Duplex  | 113160   | Cast Iron   | 110 gal. | 113120   | Duplex  | 2"    | 2"        | Steel    |
| 513149 | BB3036CD3V2D | Duplex  | 113160   | Cast Iron   | 110 gal. | 113102   | Duplex  | 3"    | 2"        | Steel    |
| 513150 | BB3036CD2V3D | Duplex  | 113160   | Cast Iron   | 110 gal. | 113121   | Duplex  | 2"    | 3"        | Steel    |
| 513151 | BB3036CD3V3D | Duplex  | 113160   | Cast Iron   | 110 gal. | 113103   | Duplex  | 3"    | 3"        | Steel    |

| Hub Kits for 30" Dia. Basins |                  |  |  |  |  |  |  |  |
|------------------------------|------------------|--|--|--|--|--|--|--|
| 113075                       | 4" cast iron hub |  |  |  |  |  |  |  |
| 113079                       | 6" cast iron hub |  |  |  |  |  |  |  |