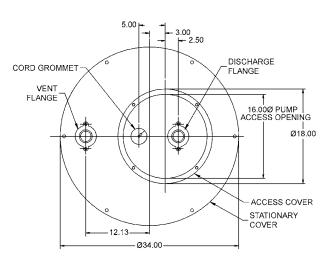

### 18x30 STRUCTURAL FOAM SIMPLEX & DUPLEX BASIN/COVER ASSEMBLIES

| Item   | Model        | BASIN    |             |          | COVER    |         |      |           |          |  |
|--------|--------------|----------|-------------|----------|----------|---------|------|-----------|----------|--|
| No.    | Description  | Item No. | 4" Hub Type | Capacity | Item No. | Style   | Vent | Discharge | Material |  |
| 513100 | BS1830CS2V2D | 113030*  | Snap-In     | 30 gal.  | 113045   | 2-Piece | 2"   | 2"        | Steel    |  |
| 513101 | BS1830CS2V2D | 113032   | Snap-In     | 30 gal.  | 113045   | 2-Piece | 2"   | 2"        | Steel    |  |
| 513102 | BS1830CS3V2D | 113032   | Snap-In     | 30 gal.  | 113046   | 2-Piece | 3"   | 2"        | Steel    |  |
| 513103 | BB1830CS2V2D | 113033   | Cast Iron   | 30 gal.  | 113045   | 2-Piece | 2"   | 2"        | Steel    |  |
| 513104 | BB1830CS3V2D | 113033   | Cast Iron   | 30 gal.  | 113046   | 2-Piece | 3"   | 2"        | Steel    |  |
| 513119 | BS1830CS2V2D | 113032   | Snap-In     | 30 gal.  | 113047   | 1-Piece | 2"   | 2"        | Steel    |  |
| 513120 | BB1830CS2V3D | 113033   | Cast Iron   | 30 gal.  | 113048   | 2-Piece | 2"   | 3"        | Steel    |  |
| 513121 | BB1830CS3V3D | 113033   | Cast Iron   | 30 gal.  | 113049   | 2-Piece | 3"   | 3"        | Steel    |  |
| 513122 | BS1830CS2V3D | 113032   | Snap-In     | 30 gal.  | 113048   | 2-Piece | 2"   | 3"        | Steel    |  |
| 513123 | BS1830CS3V3D | 113032   | Snap-In     | 30 gal.  | 113049   | 2-Piece | 3"   | 3"        | Steel    |  |

| Hub Kits for 18" Dia. Basins |                  |  |  |  |  |  |
|------------------------------|------------------|--|--|--|--|--|
| 113072                       | 4" vinyl hub     |  |  |  |  |  |
| 113073                       | 4" cast iron hub |  |  |  |  |  |
| 113077                       | 6" cast iron hub |  |  |  |  |  |